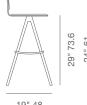

# soho Concept

## CORONA PYRAMID MW STOOL





Corona Ana is a contemporary stool with a comfortable upholstered seat and backrest on steel legs with walnut veneer steel and black powder. The footrests are available with chrome and brass finish. The stool is suitable for both residential and commercial use.

#### LEATHERETTE



white

light grey



#### WOOL (CAMIRA)







dark grey silver

deep maroon

#### NUBUCK







smoke coffee

cognac







Off White (Camira)

turquoise



24" 61

# FABRIC (Camira-Era)



37" 94 31" 78.7

16" 40.6



### **DIMENSIONS**

37"h x 16"w x 19"d 31"h x 16"w x 19"d

#### **WEIGHT CAP**

200 lbs

#### **SPECIAL ORDER**

min. of 8 required

#### COM

0.6 yd

#### COL

10 sq. ft.

#### **PLYWOOD SEAT**

American Walnut Veneer / Natural Veneer

#### **BASE**

Walnut Veneer Steel / Natural Veneer Steel / Black Finish with Brass /