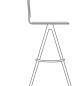

## CORONA PYRAMID MW STOOL

Corona Ana is a contemporary stool with a comfortable upholstered seat and backrest on steel legs with walnut veneer steel and black powder. The footrests are available with chrome and brass finish. The stool is suitable for both residential and commercial use.

### **DIMENSIONS**

37"h x 16"w x 19"d 31"h x 16"w x 19"d