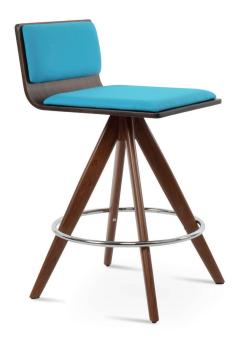

## CORONA PYRAMID MW STOOL

Corona Ana is a contemporary stool with a comfortable upholstered seat and backrest on steel legs with walnut veneer steel and black powder. The footrests are available with chrome and brass finish. The stool is suitable for both residential and commercial use.

### **DIMENSIONS**

37"h x 16"w x 19"d 31"h x 16"w x 19"d

#### **PLYWOOD SEAT**

American Walnut Veneer / Natural Veneer

#### **BASE**

Walnut Veneer Steel / Natural Veneer Steel / Black Finish with Brass /