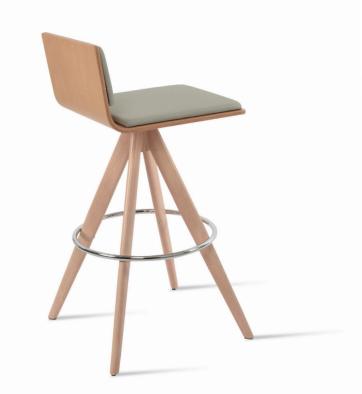

## CORONA PYRAMID MW STOOL

Corona Ana is a contemporary stool with a comfortable upholstered seat and backrest on steel legs with walnut veneer steel and black powder. The footrests are available with chrome and brass finish. The stool is suitable for both residential and commercial use.

### **DIMENSIONS**

37"h x 16"w x 19"d 31"h x 16"w x 19"d

#### **PLYWOOD SEAT**

American Walnut Veneer / Natural Veneer

#### **BASE**

Walnut Veneer Steel / Natural Veneer Steel / Black Finish with Brass /