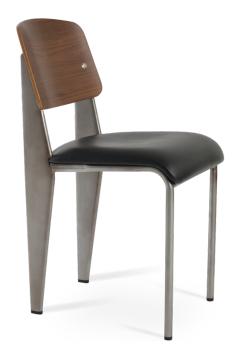

# **CORAL**

Coral is an industry style dining chair with a plywood seat available with upholstered seat as well. The plywood walnut and oak black veneer are finished in black frame and plywood oak natural finished in white frame. Gunmetal frame is only available with soft seat. Coral is designed by the Industrial Modern team and it's suitable for both residential and commercial use.

#### SOFT SEAT

black PPM-S

# FRAME / BASE

Black / White / Gunmetal

19.7"