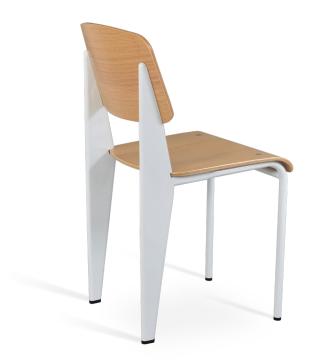

# **CORAL**

Coral is an industry style dining chair with a plywood seat available with upholstered seat as well. The plywood walnut and oak black veneer are finished in black frame and plywood oak natural finished in white frame. Gunmetal frame is only available with soft seat. Coral is designed by the Industrial Modern team and it's suitable for both residential and commercial use.

#### WOOD SEAT & BACK

plywood walnut veneer

plywood oak veneer

plywood oak black veneer

# FRAME / BASE

Black / White / Gunmetal

19.7"