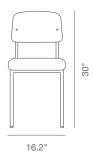

# **DIMENSIONS**

32"h x 16.5"w x 19"d

#### **BOX SIZE**

32"h x 16.5"w x 19"d (2pcs/box)