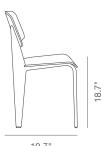

# **CORAL**





Coral is an industry style dining chair with a plywood seat available with upholstered seat as well. The plywood walnut and oak black veneer are finished in black frame and plywood oak natural finished in white frame. Gunmetal frame is only available with soft seat. Coral is designed by the Industrial Modern team and it's suitable for both residential and commercial use.

#### WOOD SEAT & BACK



plywood walnut veneer



plywood oak veneer



plywood oak black veneer

#### SOFT SEAT



black PPM-S

# **DIMENSIONS**

32"h x 16.5"w x 19"d

#### **BOX SIZE**

32"h x 16.5"w x 19"d (2pcs/box)

# **WEIGHT CAP**

300 lbs

#### **CUBIC FEET**

5.8

# **SPECIAL ORDER**

min. of 8 required

#### COM

0.9 yd

# FRAME / BASE

Black / White / Gunmetal





19.7"