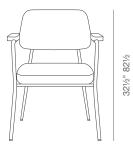

## DIMENSIONS 321/2"h x 24"w x 25.5"d

**BOX SIZE** 33.8"h x 25.5"w x 25.5"d (1pc/box)

WEIGHT CAP 300 lbs

COL

22 sq.ft.

**CUBIC FEET** 

12.7

SPECIAL ORDER min. of 8 required