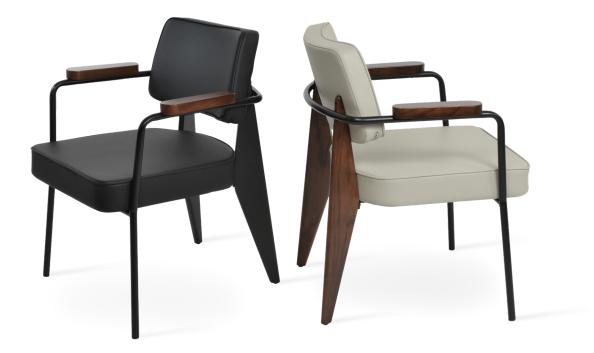

# **CORAL ARM**

Coral Arm is a comfortable contemproary lounge chair. The front legs are finished in black metal and back legs are finished in solid ash finished in black as well as solid beech walnut. The armrests are solid beech in walnut finish. Prouve Arm is designed by Industrial Modern team and it's suitable for both residential and commercial use.

#### BASE / ARMREST

solid ash walnut finish

ash wood black finish

solid beech walnut finish

24.6" 62.4

# LEGS

Solid Ash Walnut Finish / Ash Wood Black Finish

## ARMREST

Solid Beech Walnut Finish

24" 61