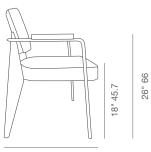

## DIMENSIONS 321/2"h x 24"w x 25.5"d

**BOX SIZE** 33.8"h x 25.5"w x 25.5"d (1pc/box)

WEIGHT CAP 300 lbs

COL

22 sq.ft.

**CUBIC FEET** 

12.7

SPECIAL ORDER min. of 8 required