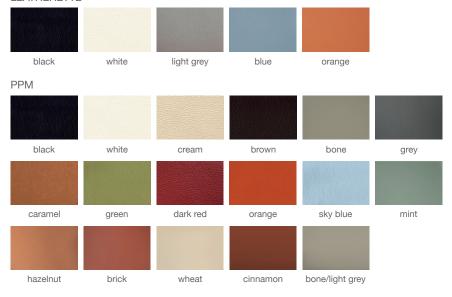

# soho Concept

# **PERA PISTON**





Pera Piston is a unique stool with a comfortable upholstered seat and backrest on an adjustable gas piston base which swivels and adjusts easily from a counter height to a bar height with a lever that activates the gas piston mechanism. The solid steel round base is available in brushed or polished stainless steel as well as brass finish. The piston is available in three different foot rests. Pera Piston is suitable for both residential and commercial use.

#### LEATHERETTE



#### **DIMENSIONS**

31"h x161/2"w x 161/2"d 39"h x161/2"w x 161/2"d

#### **SPECIAL ORDER**

min. of 24 required

#### COM

0.8 yd

#### FRAME / BASE

Polished S. Steel / Brushed S. Steel / Polished Gold / Brass

## WOOL (CAMIRA)



## CAMIRA ERA VELVET



#### GENUINE LEATHER