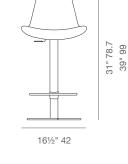

oho Concept

# **PERA PISTON**





Pera Piston is a unique stool with a comfortable upholstered seat and backrest on an adjustable gas piston base which swivels and adjusts easily from a counter height to a bar height with a lever that activates the gas piston mechanism. The solid steel round base is available in brushed or polished stainless steel as well as brass finish. The piston is available in three different foot rests. Pera Piston is suitable for both residential and commercial use.

#### LEATHERETTE



#### **DIMENSIONS**

31"h x161/2"w x 161/2"d 39"h x161/2"w x 161/2"d

#### **SPECIAL ORDER**

min. of 24 required

#### COM

0.8 yd

#### FRAME / BASE

Polished S. Steel / Brushed S. Steel / Polished Gold / Brass

## WOOL (CAMIRA)



## CAMIRA ERA VELVET



#### GENUINE LEATHER