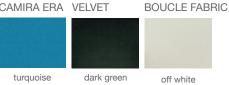

# soho Concept

# **PERA PISTON**





Pera Piston is a unique stool with a comfortable upholstered seat and backrest on an adjustable gas piston base which swivels and adjusts easily from a counter height to a bar height with a lever that activates the gas piston mechanism. The solid steel round base is available in brushed or polished stainless steel as well as brass finish. The piston is available in three different foot rests. Pera Piston is suitable for both residential and commercial use.

#### LEATHERETTE



#### **DIMENSIONS**

31"h x161/2"w x 161/2"d 39"h x161/2"w x 161/2"d

#### **SPECIAL ORDER**

min. of 24 required

#### COM

0.8 yd

#### FRAME / BASE

Polished S. Steel / Brushed S. Steel / Polished Gold / Brass

## WOOL (CAMIRA)



## CAMIRA ERA VELVET



#### GENUINE LEATHER