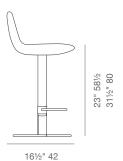

o Concept

# **PERA PISTON**





Pera Piston is a unique stool with a comfortable upholstered seat and backrest on an adjustable gas piston base which swivels and adjusts easily from a counter height to a bar height with a lever that activates the gas piston mechanism. The solid steel round base is available in brushed or polished stainless steel as well as brass finish. The piston is available in three different foot rests. Pera Piston is suitable for both residential and commercial use.

#### LEATHERETTE



#### **DIMENSIONS**

31"h x161/2"w x 161/2"d 39"h x161/2"w x 161/2"d

#### **SPECIAL ORDER**

min. of 24 required

#### COM

0.8 yd

#### FRAME / BASE

Polished S. Steel / Brushed S. Steel / Polished Gold / Brass

## WOOL (CAMIRA)



## CAMIRA ERA VELVET



#### GENUINE LEATHER