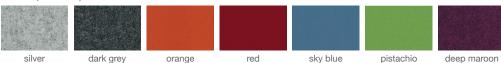

# soho Concept

# **PERA PISTON**





Pera Piston is a unique stool with a comfortable upholstered seat and backrest on an adjustable gas piston base which swivels and adjusts easily from a counter height to a bar height with a lever that activates the gas piston mechanism. The solid steel round base is available in brushed or polished stainless steel as well as brass finish. The piston is available in three different foot rests. Pera Piston is suitable for both residential and commercial use.

#### LEATHERETTE



#### **DIMENSIONS**

31"h x161/2"w x 161/2"d 39"h x161/2"w x 161/2"d

#### **SPECIAL ORDER**

min. of 24 required

#### COM

0.8 yd

#### FRAME / BASE

Polished S. Steel / Brushed S. Steel / Polished Gold / Brass

## WOOL (CAMIRA)



## CAMIRA ERA VELVET



#### GENUINE LEATHER