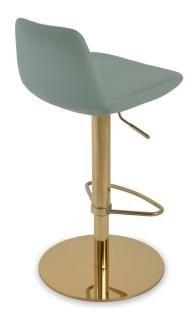

# **PERA PISTON**

Pera Piston is a unique stool with a comfortable upholstered seat and backrest on an adjustable gas piston base which swivels and adjusts easily from a counter height to a bar height with a lever that activates the gas piston mechanism. The solid steel round base is available in brushed or polished stainless steel as well as brass finish. The piston is available in three different foot rests. Pera Piston is suitable for both residential and commercial use.

#### FRAME / BASE

Polished S. Steel / Brushed S. Steel / Polished Gold / Brass