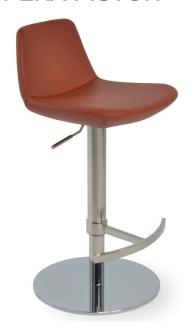

# **PERA PISTON**

Pera Piston is a unique stool with a comfortable upholstered seat and backrest on an adjustable gas piston base which swivels and adjusts easily from a counter height to a bar height with a lever that activates the gas piston mechanism. The solid steel round base is available in brushed or polished stainless steel as well as brass finish. The piston is available in three different foot rests. Pera Piston is suitable for both residential and commercial use.

#### FRAME / BASE

Polished S. Steel / Brushed S. Steel / Polished Gold / Brass