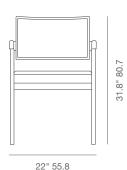

# **DIMENSIONS**

31.4"h x 22"w x 22"d

#### **BOX SIZE**

321/2"h x 23"w x 23"d (1pc/box)