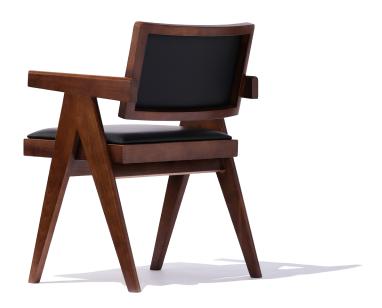

# PIERRE J ARM UPH

Pierre J Arm Upholstery is a contemporary chair featuring a natural cane back and upholstered seat. The frame is constructed from solid ash wood finished in walnut or black. Pierre J Arm Upholstery is also available in solid teak wood which suitable for outdoor use. Pierre J Arm Upholstery is designed by the Industrial Modern team and is suitable for both residential and commercial applications.

## FRAME / BASE

Solid Teak Wood / Solid Ash Wood Walnut & Black Finish