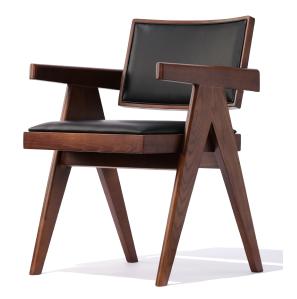

# PIERRE J ARM UPH

Pierre J Arm Upholstery is a contemporary chair featuring a natural cane back and upholstered seat. The frame is constructed from solid ash wood finished in walnut or black. Pierre J Arm Upholstery is also available in solid teak wood which suitable for outdoor use. Pierre J Arm Upholstery is designed by the Industrial Modern team and is suitable for both residential and commercial applications.

## FRAME / BASE

Solid Teak Wood / Solid Ash Wood Walnut & Black Finish