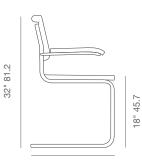

SEAT

natural cane

**DIMENSIONS** 32"h x 24"w x 21"d

BOX SIZE 36" x 25" x 28" (2pcs/box)

WEIGHT 15.4 lbs

**CUBIC FEET** 10.7

**SPECIAL ORDER** min. of 24 required

BASE Chrome