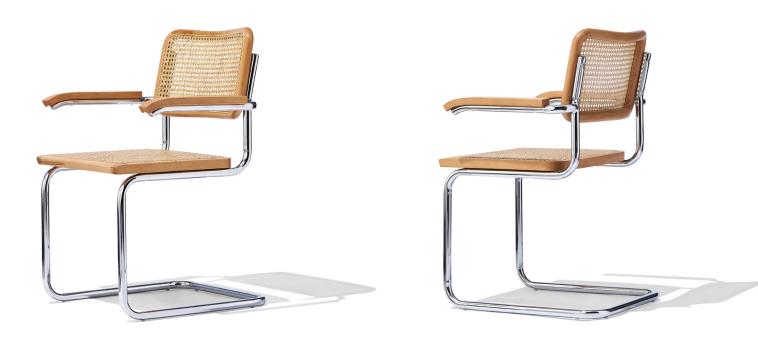

## **CESCA ARM**

Cesca Arm chair has cantilevered stainless chrome design is perfect for casual dining spaces. The perfectly balanced chrome tube frame provides sturdy support for the woven rattan seat. A durable beech veneered frame surrounds the woven rattan back and seat. Cesca Arm chair is made to provide design lovers with an affordable alternative without sacrificing quality. Cesca Arm is suitable for both residential and commercial use.