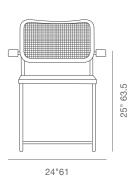

SEAT

natural cane

**DIMENSIONS** 32"h x 24"w x 21"d

BOX SIZE 36" x 25" x 28" (2pcs/box)

WEIGHT 15.4 lbs

**CUBIC FEET** 10.7

**SPECIAL ORDER** min. of 24 required

BASE Chrome