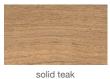

#### FRAME

35.5"90

### DIMENSIONS

27½"h x 27"w x 35½"d

BOX SIZE 29"h x 29"w x 26"d (1pc/box)

WEIGHT 35 lbs

CUBIC FEET 11.3

**SPECIAL ORDER** min. of 24 required

FRAME / BASE Solid Teak Natural