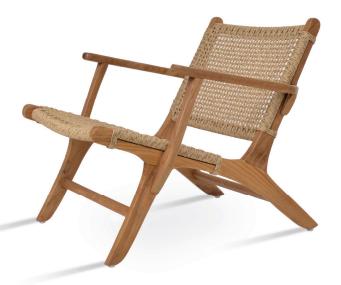

## CALAVA TEAK ARMCHAIR

Calava Teak Armchair Lounge is synthetic rattan knitted armchair made from teak wood. The chair with Scandinavian retro design gives this club chair a very distinct looks that are almost impossible to match. Crafted using Indonesian grade A teak wood and Viro fiber wicker that is highly durable in any temperatures. Appropriate for heavy commercial use, these grade A teak lounge chairs are constructed of large teak timbers with sturdy mortise and tenon joinery.

#### SEAT & BACK

Viro Fiber Rope