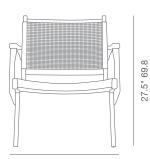

### DIMENSIONS

27½"h x 27"w x 35½"d

BOX SIZE 29"h x 29"w x 26"d (1pc/box)

WEIGHT 35 lbs

CUBIC FEET 11.3

**SPECIAL ORDER** min. of 24 required

FRAME / BASE Solid Teak Natural