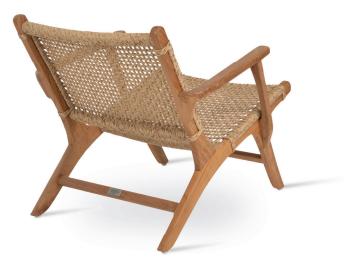

## CALAVA TEAK ARMCHAIR

Calava Teak Armchair Lounge is synthetic rattan knitted armchair made from teak wood. The chair with Scandinavian retro design gives this club chair a very distinct looks that are almost impossible to match. Crafted using Indonesian grade A teak wood and Viro fiber wicker that is highly durable in any temperatures. Appropriate for heavy commercial use, these grade A teak lounge chairs are constructed of large teak timbers with sturdy mortise and tenon joinery.

#### SEAT & BACK

Viro Fiber Rope