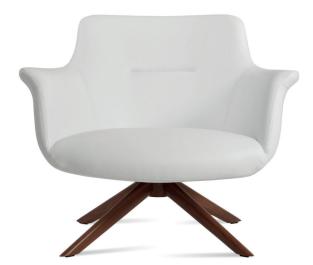

## **BOTTEGA SWORD LOUNGE**

Bottega Sword is a contemporary lounge chair with a comfortable upholstered seat and backrest on metal steel base. Bottega Lounge seat is upholstered with a removable zipper enclosed leather, leatherette or wool fabric slip cover that can be changed with professional help. The seat has a steel structure with "S" shape springs for extra flexibility and strength. This steel frame is molded by injecting polyurethane foam. Bottega Sword Lounge chair is suitable for both residential and commercial use.

**DIMENSIONS** 28"h x 30"w x 25½"d

CUBIC FEET 8.5

SPECIAL ORDER min. of 8 required

**COM req.** 2.2 yd

BASE Walnut Veneer / Black Finish