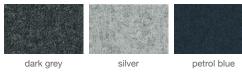

# soho Concept

## **BOTTEGA SWORD LOUNGE**





Bottega Sword is a contemporary lounge chair with a comfortable upholstered seat and backrest on metal steel base. Bottega Lounge seat is upholstered with a removable zipper enclosed leather, leatherette or wool fabric slip cover that can be changed with professional help. The seat has a steel structure with "S" shape springs for extra flexibility and strength. This steel frame is molded by injecting polyurethane foam. Bottega Sword Lounge chair is suitable for both residential and commercial use.

**DIMENSIONS** 28"h x 30"w x 25½"d

CUBIC FEET 8.5

SPECIAL ORDER min. of 8 required

**COM req.** 2.2 yd

BASE Walnut Veneer / Black Finish

### WOOL (CAMIRA)



#### BOUCLE FABRIC (CAMIRA



#### FABRIC (Camira-Era)



#### LEATHERETTE







16" 40.6