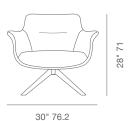

**DIMENSIONS** 28"h x 30"w x 25½"d

CUBIC FEET 8.5

SPECIAL ORDER min. of 8 required

**COM req.** 2.2 yd

BASE Walnut Veneer / Black Finish