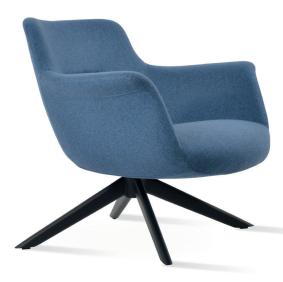

## **BOTTEGA SWORD LOUNGE**

Bottega Sword is a contemporary lounge chair with a comfortable upholstered seat and backrest on metal steel base. Bottega Lounge seat is upholstered with a removable zipper enclosed leather, leatherette or wool fabric slip cover that can be changed with professional help. The seat has a steel structure with "S" shape springs for extra flexibility and strength. This steel frame is molded by injecting polyurethane foam. Bottega Sword Lounge chair is suitable for both residential and commercial use.

**DIMENSIONS** 28"h x 30"w x 25½"d

CUBIC FEET 8.5

SPECIAL ORDER min. of 8 required

**COM req.** 2.2 yd

BASE Walnut Veneer / Black Finish