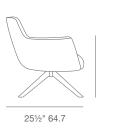

**DIMENSIONS** 28"h x 30"w x 25½"d

CUBIC FEET 8.5

SPECIAL ORDER min. of 8 required

**COM req.** 2.2 yd

BASE Walnut Veneer / Black Finish