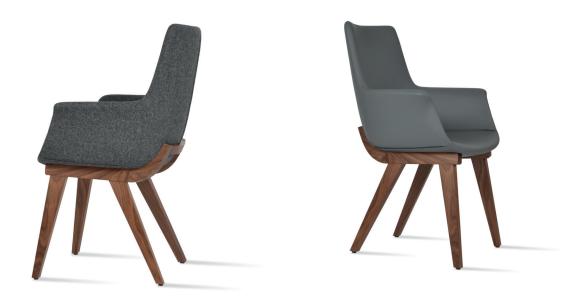

## **BOTTEGA HB WOOD**

Bottega HB Wood is a contemporary dining chair with a comfortable upholstered seat and backrest on Beech walnut finish. The seat has a steel structure with "S" shape springs for extra flexibility and strength. This steel frame is molded by an injecting polyurethane foam. Bottega HB Wood may be upholstered with variety of other colors as a special order with a minimum of quantity required. This contemporary chair is suitable for both residential and commercial use.