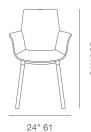

## **DIMENSIONS**

31.5"h x 24"w x 24"d

**WEIGHT** 20 lbs

**CUBIC FEET** 

8.5

**SPECIAL ORDER** 

min. of 8 required

COM req. 1.5 yd

**BASE** 

Beech Walnut Finish

24" 61