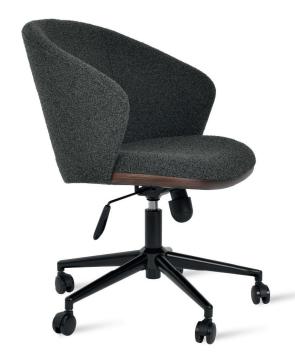

# ATHENA OFFICE

Athena Office is a contemporary chair with a comfortable upholstered seat and backrest on a height-adjustable gas piston base which swivels and tilts. The seat has a steel structure with "S" shape springs for extra flexibility and strength. This steel frame is molded by an injecting polyurethane foam. Athena Office may be upholstered with variety of other colors as a special order with a minimum quantity requirement. The chair is suitable for both residential and commercial use. Athena Office is designed by the Industrial Modern Team.

## **BOUCLE FABRIC**

black