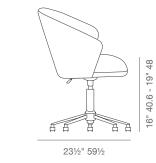

# ATHENA OFFICE





Athena Office is a contemporary chair with a comfortable upholstered seat and backrest on a height-adjustable gas piston base which swivels and tilts. The seat has a steel structure with "S" shape springs for extra flexibility and strength. This steel frame is molded by an injecting polyurethane foam. Athena Office may be upholstered with variety of other colors as a special order with a minimum quantity requirement. The chair is suitable for both residential and commercial use. Athena Office is designed by the Industrial Modern Team.

## **BOUCLE FABRIC**



black

#### LEATHERETTE



light grey





# **DIMENSIONS**

35-38"h x 22"w x 231/2"d

## **BOX SIZE**

32.2"h x 23.6"w x 22.8"d (2pcs/box)

#### **WEIGHT**

15.4 lbs

#### **WEIGHT CAP**

300 lbs

## **CUBIC FEET**

10.2

## SPECIAL ORDER

min. of 8 required

## COM

1.4 yd

## COL

25 sq. ft.

### **BASE**

Chrome / Aluminium / Black Finish