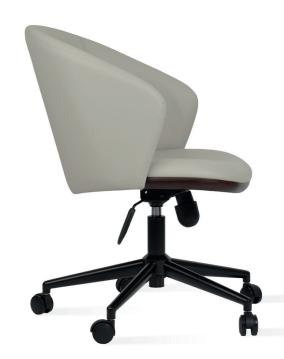

# ATHENA OFFICE

Athena Office is a contemporary chair with a comfortable upholstered seat and backrest on a height-adjustable gas piston base which swivels and tilts. The seat has a steel structure with "S" shape springs for extra flexibility and strength. This steel frame is molded by an injecting polyurethane foam. Athena Office may be upholstered with variety of other colors as a special order with a minimum quantity requirement. The chair is suitable for both residential and commercial use. Athena Office is designed by the Industrial Modern Team.

#### LEATHERETTE

light grey