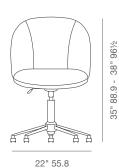

# ATHENA OFFICE





Athena Office is a contemporary chair with a comfortable upholstered seat and backrest on a height-adjustable gas piston base which swivels and tilts. The seat has a steel structure with "S" shape springs for extra flexibility and strength. This steel frame is molded by an injecting polyurethane foam. Athena Office may be upholstered with variety of other colors as a special order with a minimum quantity requirement. The chair is suitable for both residential and commercial use. Athena Office is designed by the Industrial Modern Team.

## **BOUCLE FABRIC**



black

#### LEATHERETTE



light grey





# **DIMENSIONS**

35-38"h x 22"w x 231/2"d

## **BOX SIZE**

32.2"h x 23.6"w x 22.8"d (2pcs/box)

#### **WEIGHT**

15.4 lbs

#### **WEIGHT CAP**

300 lbs

## **CUBIC FEET**

10.2

## SPECIAL ORDER

min. of 8 required

## COM

1.4 yd

## COL

25 sq. ft.

### **BASE**

Chrome / Aluminium / Black Finish