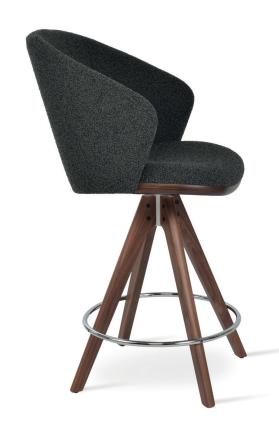

# ATHENA PYRAMID STOOLS

Athena Pyramid is a contemporary swivel stool with a comfortable upholstered seat and backrest on wood legs. The seat has a steel structure with "S" shape springs for extra flexibility and strength. This steel frame molded by injecting polyurethane foam. Athena Pyramid Stool may be upholstered with variety of other colors as a special order with a minimum of quantity required. This contemporary stool is suitable for residential use. Athena Pyramid Stool is designed by Industrial Modern Team.

#### **BASE**

Beech Walnut Finish / Natural Ash / American Walnut / American Walnut (Brass Footrest)