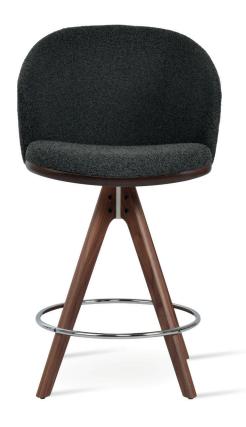

# ATHENA PYRAMID STOOLS

Athena Pyramid is a contemporary swivel stool with a comfortable upholstered seat and backrest on wood legs. The seat has a steel structure with "S" shape springs for extra flexibility and strength. This steel frame molded by injecting polyurethane foam. Athena Pyramid Stool may be upholstered with variety of other colors as a special order with a minimum of quantity required. This contemporary stool is suitable for residential use. Athena Pyramid Stool is designed by Industrial Modern Team.

#### **BASE**

Beech Walnut Finish / Natural Ash / American Walnut / American Walnut (Brass Footrest)