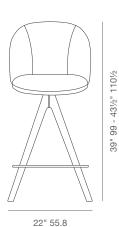

# ATHENA PYRAMID STOOLS





Athena Pyramid is a contemporary swivel stool with a comfortable upholstered seat and backrest on wood legs. The seat has a steel structure with "S" shape springs for extra flexibility and strength. This steel frame molded by injecting polyurethane foam. Athena Pyramid Stool may be upholstered with variety of other colors as a special order with a minimum of quantity required. This contemporary stool is suitable for residential use. Athena Pyramid Stool is designed by Industrial Modern Team.

#### **BOUCLE FABRIC**



black

#### LEATHERETTE



light grey



24" 61 - 29" 73.6

# **DIMENSIONS**

39"h x 22"w x 24"d 43.5"h x 22"w x 24"d

# **WEIGHT CAP**

200 lbs

### **SPECIAL ORDER**

min. of 8 required

# COM

1.4 yd

## COL

25 sq. ft.

#### **BASE**

Beech Walnut Finish / Natural Ash / American Walnut / American Walnut (Brass Footrest)