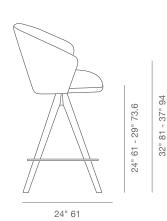

**BOUCLE FABRIC** 

black

LEATHERETTE

39"

22" 55.8

DIMENSIONS 39"h x 22"w x 24"d 43.5"h x 22"w x 24"d

**WEIGHT CAP** 200 lbs

**SPECIAL ORDER** min. of 8 required