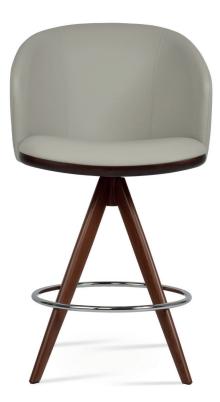

## ATHENA PYRAMID MW STOOLS

Athena Pyramid MW is a contemporary swivel stool with a comfortable upholstered seat and backrest on . The seat has a steel structure with "S" shape springs for extra flexibility and strength. This steel frame molded by injecting polyurethane foam. Athena Pyramid MW Swivel Stool may be upholstered with variety of other colors as a special order with a minimum of quantity required. This contemporary stool is suitable for residential use. Athena Pyramid MW Swivel Stool is designed by Industrial Modern Team.

**BOUCLE FABRIC** 

black

LEATHERETTE

39"

22" 55.8

DIMENSIONS 39"h x 22"w x 24"d 43.5"h x 22"w x 24"d

**WEIGHT CAP** 200 lbs

**SPECIAL ORDER** min. of 8 required