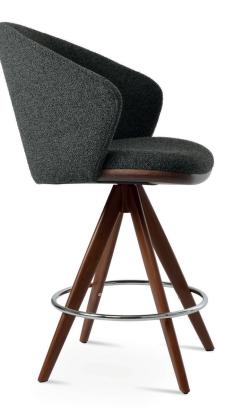

## ATHENA PYRAMID MW STOOLS

Athena Pyramid MW is a contemporary swivel stool with a comfortable upholstered seat and backrest on . The seat has a steel structure with "S" shape springs for extra flexibility and strength. This steel frame molded by injecting polyurethane foam. Athena Pyramid MW Swivel Stool may be upholstered with variety of other colors as a special order with a minimum of quantity required. This contemporary stool is suitable for residential use. Athena Pyramid MW Swivel Stool is designed by Industrial Modern Team.

**BOUCLE FABRIC** 

black

LEATHERETTE

39"

22" 55.8

DIMENSIONS 39"h x 22"w x 24"d 43.5"h x 22"w x 24"d

**WEIGHT CAP** 200 lbs

**SPECIAL ORDER** min. of 8 required