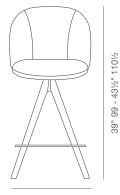

**BOUCLE FABRIC** 

black

LEATHERETTE

39"

22" 55.8

DIMENSIONS 39"h x 22"w x 24"d 43.5"h x 22"w x 24"d

**WEIGHT CAP** 200 lbs

**SPECIAL ORDER** min. of 8 required