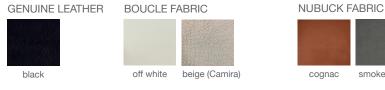

# **ARIA MW**





Aria MW is a contemporary dining chair with a comfortable upholstered seat and backrest on veneer steel legs finished in walnut and plastic tipped. The seat has a steel structure with an "S" shape springs for extra flexibility and strength. This steel frame is molded by an injecting polyurethane foam. Aria MW is suitable for both residential and commercial use.

## LEATHERETTE



# PPM



smoke grey

#### **CAMIRA WOOL**







# **DIMENSIONS**

31"h x 17"w x 21"d

#### **WEIGHT**

22 lbs

#### **CUBIC FEET**

11 lbs

# **SPECIAL ORDER**

min. of 8 required

## COM

1.25 yd

## COL

22.5 sq. ft.

## **WEIGHT CAP**

300 lbs

# **BASE**

Walnut Veneer Steel