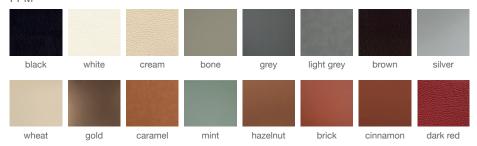

# **ARIA MW**





Aria MW is a contemporary dining chair with a comfortable upholstered seat and backrest on veneer steel legs finished in walnut and plastic tipped. The seat has a steel structure with an "S" shape springs for extra flexibility and strength. This steel frame is molded by an injecting polyurethane foam. Aria MW is suitable for both residential and commercial use.

## LEATHERETTE



# PPM



smoke grey

#### **CAMIRA WOOL**







# **DIMENSIONS**

31"h x 17"w x 21"d

#### **WEIGHT**

22 lbs

#### **CUBIC FEET**

11 lbs

# **SPECIAL ORDER**

min. of 8 required

## COM

1.25 yd

## COL

22.5 sq. ft.

## **WEIGHT CAP**

300 lbs

# **BASE**

Walnut Veneer Steel