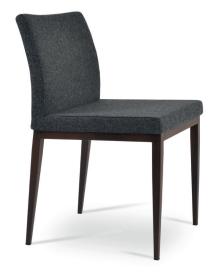

# **ARIA MW**

Aria MW is a contemporary dining chair with a comfortable upholstered seat and backrest on veneer steel legs finished in walnut and plastic tipped. The seat has a steel structure with an "S" shape springs for extra flexibility and strength. This steel frame is molded by an injecting polyurethane foam. Aria MW is suitable for both residential and commercial use.

# **DIMENSIONS**

31"h x 17"w x 21"d

# **BASE**

Walnut Veneer Steel