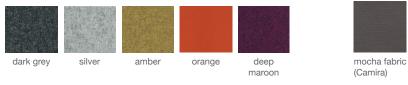

# **ARIA MW**





Aria MW is a contemporary dining chair with a comfortable upholstered seat and backrest on veneer steel legs finished in walnut and plastic tipped. The seat has a steel structure with an "S" shape springs for extra flexibility and strength. This steel frame is molded by an injecting polyurethane foam. Aria MW is suitable for both residential and commercial use.

## LEATHERETTE



# PPM



smoke grey

#### **CAMIRA WOOL**







# **DIMENSIONS**

31"h x 17"w x 21"d

#### **WEIGHT**

22 lbs

#### **CUBIC FEET**

11 lbs

# **SPECIAL ORDER**

min. of 8 required

## COM

1.25 yd

## COL

22.5 sq. ft.

## **WEIGHT CAP**

300 lbs

# **BASE**

Walnut Veneer Steel