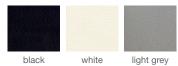

# **ARIA MW**





Aria MW is a contemporary dining chair with a comfortable upholstered seat and backrest on veneer steel legs finished in walnut and plastic tipped. The seat has a steel structure with an "S" shape springs for extra flexibility and strength. This steel frame is molded by an injecting polyurethane foam. Aria MW is suitable for both residential and commercial use.

## LEATHERETTE



# PPM



smoke grey

#### **CAMIRA WOOL**







# **DIMENSIONS**

31"h x 17"w x 21"d

#### **WEIGHT**

22 lbs

#### **CUBIC FEET**

11 lbs

# **SPECIAL ORDER**

min. of 8 required

## COM

1.25 yd

## COL

22.5 sq. ft.

## **WEIGHT CAP**

300 lbs

# **BASE**

Walnut Veneer Steel