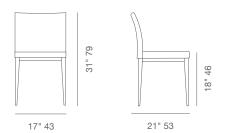

# **ARIA MW**





Aria MW is a contemporary dining chair with a comfortable upholstered seat and backrest on veneer steel legs finished in walnut and plastic tipped. The seat has a steel structure with an "S" shape springs for extra flexibility and strength. This steel frame is molded by an injecting polyurethane foam. Aria MW is suitable for both residential and commercial use.

## LEATHERETTE



# PPM



smoke grey

#### **CAMIRA WOOL**







# **DIMENSIONS**

31"h x 17"w x 21"d

#### **WEIGHT**

22 lbs

#### **CUBIC FEET**

11 lbs

# **SPECIAL ORDER**

min. of 8 required

## COM

1.25 yd

## COL

22.5 sq. ft.

## **WEIGHT CAP**

300 lbs

# **BASE**

Walnut Veneer Steel