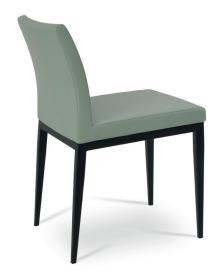

# **ARIA MW**

Aria MW is a contemporary dining chair with a comfortable upholstered seat and backrest on veneer steel legs finished in walnut and plastic tipped. The seat has a steel structure with an "S" shape springs for extra flexibility and strength. This steel frame is molded by an injecting polyurethane foam. Aria MW is suitable for both residential and commercial use.

# **DIMENSIONS**

31"h x 17"w x 21"d

# **BASE**

Walnut Veneer Steel