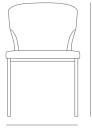

# AMED + (PLUS) SLED





Amed Sled + (PLUS) is a contemporary dining chair with a comfortable upholstered seat and backrest on solid stainless steel sled base. The seat has a steel structure with "S" shape springs for extra flexibility and strength. This steel frame is molded by an injecting polyurethane foam. Amed Sled + (PLUS) is suitable for both residential and commercial use.

### LEATHERETTE



### PPM-FR



caramel

## WOOL (CAMIRA)



### FABRIC (CAMIRA)







20" 50.8



45.7 <u>\_</u>

221/2" 57

# **DIMENSIONS**

32.5"h x 20"w x 22.5"d

### **WEIGHT**

23 lbs

### **SPECIAL ORDER**

min. of 8 required

## COM req.

1.4 yd

### **BASE**

Chrome / Brass Finish / Black Finish / Brushed Stainless Steel