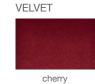

# AMED + (PLUS) SLED





Amed Sled + (PLUS) is a contemporary dining chair with a comfortable upholstered seat and backrest on solid stainless steel sled base. The seat has a steel structure with "S" shape springs for extra flexibility and strength. This steel frame is molded by an injecting polyurethane foam. Amed Sled + (PLUS) is suitable for both residential and commercial use.

### LEATHERETTE



### PPM-FR



caramel

## WOOL (CAMIRA)



### FABRIC (CAMIRA)







20" 50.8



45.7 <u>\_</u>

221/2" 57

# **DIMENSIONS**

32.5"h x 20"w x 22.5"d

### **WEIGHT**

23 lbs

### **SPECIAL ORDER**

min. of 8 required

## COM req.

1.4 yd

### **BASE**

Chrome / Brass Finish / Black Finish / Brushed Stainless Steel