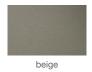

# AMED + (PLUS) SLED





Amed Sled + (PLUS) is a contemporary dining chair with a comfortable upholstered seat and backrest on solid stainless steel sled base. The seat has a steel structure with "S" shape springs for extra flexibility and strength. This steel frame is molded by an injecting polyurethane foam. Amed Sled + (PLUS) is suitable for both residential and commercial use.

### LEATHERETTE



### PPM-FR



caramel

## WOOL (CAMIRA)



### FABRIC (CAMIRA)







20" 50.8



45.7 <u>\_</u>

221/2" 57

# **DIMENSIONS**

32.5"h x 20"w x 22.5"d

### **WEIGHT**

23 lbs

### **SPECIAL ORDER**

min. of 8 required

## COM req.

1.4 yd

### **BASE**

Chrome / Brass Finish / Black Finish / Brushed Stainless Steel