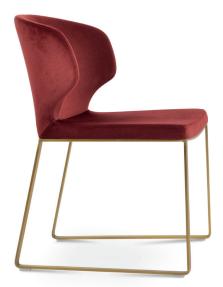

# AMED + (PLUS) SLED

Amed Sled + (PLUS) is a contemporary dining chair with a comfortable upholstered seat and backrest on solid stainless steel sled base. The seat has a steel structure with "S" shape springs for extra flexibility and strength. This steel frame is molded by an injecting polyurethane foam. Amed Sled + (PLUS) is suitable for both residential and commercial use.

### **BASE**

Chrome / Brass Finish / Black Finish / Brushed Stainless Steel