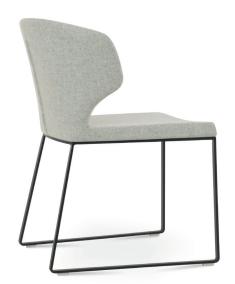

# AMED + (PLUS) SLED

Amed Sled + (PLUS) is a contemporary dining chair with a comfortable upholstered seat and backrest on solid stainless steel sled base. The seat has a steel structure with "S" shape springs for extra flexibility and strength. This steel frame is molded by an injecting polyurethane foam. Amed Sled + (PLUS) is suitable for both residential and commercial use.

### **BASE**

Chrome / Brass Finish / Black Finish / Brushed Stainless Steel