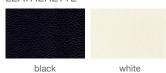

# AMED + (PLUS) METAL STOOLS





Amed + (Plus) Metal Stool is a contemporary counter and bar stool with a comfortable upholstered seat and backrest on steel legs which are plastic tipped. The seat has a steel structure with an "S" shape springs for extra flexibility and strength. This steel frame is molded by an injecting polyurethane foam. Amed + (Plus) Metal Stool is suitable for both residential and commercial use.

# LEATHERETTE



PPM-FR



### WOOL (CAMIRA)



## FABRIC (CAMIRA)



**VELVET** 



cherry

beige

20" 50.8



29" 73.6 24" 61 221/2" 57

# **DIMENSIONS**

41.5"h x 17"w x 21"d

## **WEIGHT**

22/24 lbs

# **SPECIAL ORDER**

min. of 8 required

## COM req.

1.4 yd

#### **BASE**

**Brushed Stainless Steel**