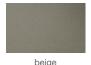

## FABRIC (CAMIRA)

**VELVET** 

cherry

beige

20" 50.8

29" 73.6 24" 61 221/2" 57