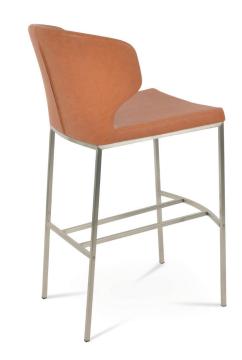

# AMED + (PLUS) METAL STOOLS

Amed + (Plus) Metal Stool is a contemporary counter and bar stool with a comfortable upholstered seat and backrest on steel legs which are plastic tipped. The seat has a steel structure with an "S" shape springs for extra flexibility and strength. This steel frame is molded by an injecting polyurethane foam. Amed + (Plus) Metal Stool is suitable for both residential and commercial use.

# **DIMENSIONS**

41.5"h x 17"w x 21"d

#### **BASE**

**Brushed Stainless Steel**