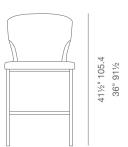

# AMED + (PLUS) METAL STOOLS





Amed + (Plus) Metal Stool is a contemporary counter and bar stool with a comfortable upholstered seat and backrest on steel legs which are plastic tipped. The seat has a steel structure with an "S" shape springs for extra flexibility and strength. This steel frame is molded by an injecting polyurethane foam. Amed + (Plus) Metal Stool is suitable for both residential and commercial use.

# LEATHERETTE



PPM-FR



### WOOL (CAMIRA)



## FABRIC (CAMIRA)



**VELVET** 



cherry

beige

20" 50.8



29" 73.6 24" 61 221/2" 57

# **DIMENSIONS**

41.5"h x 17"w x 21"d

## **WEIGHT**

22/24 lbs

# **SPECIAL ORDER**

min. of 8 required

## COM req.

1.4 yd

#### **BASE**

**Brushed Stainless Steel**