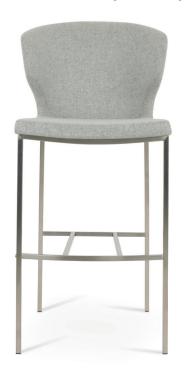

# AMED + (PLUS) METAL STOOLS

Amed + (Plus) Metal Stool is a contemporary counter and bar stool with a comfortable upholstered seat and backrest on steel legs which are plastic tipped. The seat has a steel structure with an "S" shape springs for extra flexibility and strength. This steel frame is molded by an injecting polyurethane foam. Amed + (Plus) Metal Stool is suitable for both residential and commercial use.

# **DIMENSIONS**

41.5"h x 17"w x 21"d

#### **BASE**

**Brushed Stainless Steel**