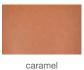

# AMED + (PLUS) METAL STOOLS





Amed + (Plus) Metal Stool is a contemporary counter and bar stool with a comfortable upholstered seat and backrest on steel legs which are plastic tipped. The seat has a steel structure with an "S" shape springs for extra flexibility and strength. This steel frame is molded by an injecting polyurethane foam. Amed + (Plus) Metal Stool is suitable for both residential and commercial use.

# LEATHERETTE



PPM-FR



### WOOL (CAMIRA)



## FABRIC (CAMIRA)



**VELVET** 



cherry

beige

20" 50.8



29" 73.6 24" 61 221/2" 57

# **DIMENSIONS**

41.5"h x 17"w x 21"d

## **WEIGHT**

22/24 lbs

# **SPECIAL ORDER**

min. of 8 required

## COM req.

1.4 yd

#### **BASE**

**Brushed Stainless Steel**