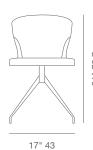

## **DIMENSIONS**

31"h x 17"w x 21"d

**WEIGHT** 24 lbs

## **PLUS SWIVEL BASE**

Aluminium / Aluminium Black / Aluminium Brass