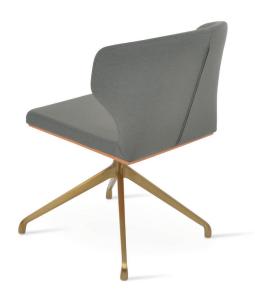

# AMED SPIDER SWIVEL

Amed Spider is a unique dining chair with a comfortable upholstered seat and backrest on a swivel steel spider base with plastic glide tipped into each foot. The seat has a steel structure with an "S" shape springs for extra flexibility and strength. This steel frame is molded by an injecting polyurethane foam. Amed Spider is suitable for both residential and commercial use.

## **PLUS SWIVEL BASE**

Aluminium / Aluminium Black / Aluminium Brass