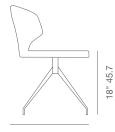

# AMED SPIDER SWIVEL





Amed Spider is a unique dining chair with a comfortable upholstered seat and backrest on a swivel steel spider base with plastic glide tipped into each foot. The seat has a steel structure with an "S" shape springs for extra flexibility and strength. This steel frame is molded by an injecting polyurethane foam. Amed Spider is suitable for both residential and commercial use.

#### LEATHERETTE



#### PPM-FR



#### FABRIC (Camira-Era)



## **DIMENSIONS**

31"h x 17"w x 21"d

**WEIGHT** 24 lbs

# **SPECIAL ORDER**

min. of 8 required

COM req. 1.3 yd

## **PLUS SWIVEL BASE**

Aluminium / Aluminium Black / Aluminium Brass

# SWIVEL BASE WITH CASTERS

Chrome





21" 53.3