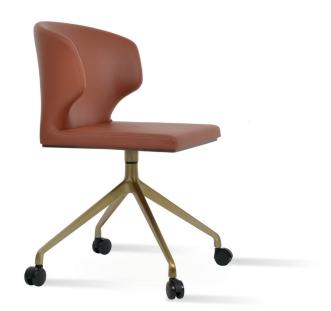

# AMED SPIDER SWIVEL

Amed Spider is a unique dining chair with a comfortable upholstered seat and backrest on a swivel steel spider base with plastic glide tipped into each foot. The seat has a steel structure with an "S" shape springs for extra flexibility and strength. This steel frame is molded by an injecting polyurethane foam. Amed Spider is suitable for both residential and commercial use.

# SWIVEL BASE WITH CASTERS

Chrome

21" 53.3