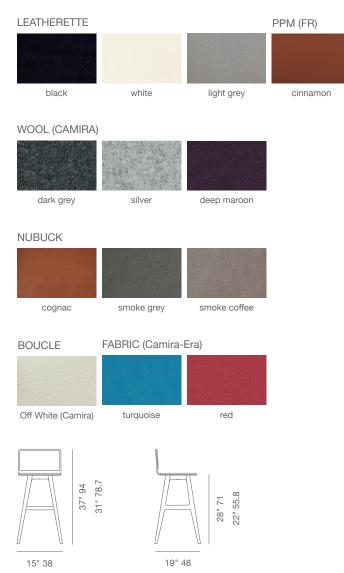

**DIMENSIONS** 37"h x 15"w x 19"d 31"h x 15"w x 19"d

WEIGHT CAP 200 lbs

**SPECIAL ORDER** min. of 8 required

**COM** 0.6 yd

**COL** 10 sq. ft.

#### **PLYWOOD SEAT**

American Walnut Veneer / Natural Veneer

#### **BAR BASE**

Beech Walnut Finish / Beech Natural Finish / Teak Wenge Finish / Sungkai White Oak / American Walnut

### **COUNTER BASE**

Beech Walnut Finish / Sungkai White Oak / Teak Wenge Finish