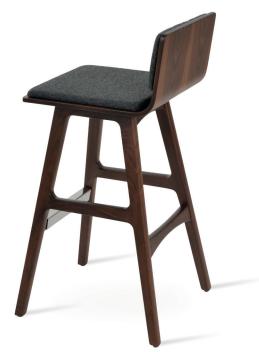

## CORONA PR WOOD STOOL

Corona PR Wood is a contemporary stool with a comfortable upholstered seat and backrest on wood legs available in Beech Walnut, Sungkai White Oak as well as Teak Wenge Finish. The stool is suitable for both residential and commercial use

**DIMENSIONS** 37"h x 15"w x 19"d 31"h x 15"w x 19"d

WEIGHT CAP 200 lbs

**SPECIAL ORDER** min. of 8 required

**COM** 0.6 yd

**COL** 10 sq. ft.

#### **BAR BASE**

Beech Walnut Finish / Beech Natural Finish / Teak Wenge Finish / Sungkai White Oak / American Walnut