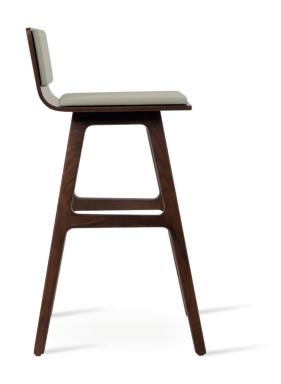

## CORONA PR WOOD STOOL

Corona PR Wood is a contemporary stool with a comfortable upholstered seat and backrest on wood legs available in Beech Walnut, Sungkai White Oak as well as Teak Wenge Finish. The stool is suitable for both residential and commercial use

**DIMENSIONS** 37"h x 15"w x 19"d 31"h x 15"w x 19"d

WEIGHT CAP 200 lbs

**SPECIAL ORDER** min. of 8 required

**COM** 0.6 yd

**COL** 10 sq. ft.

### **COUNTER BASE**

Beech Walnut Finish / Sungkai White Oak / Teak Wenge Finish