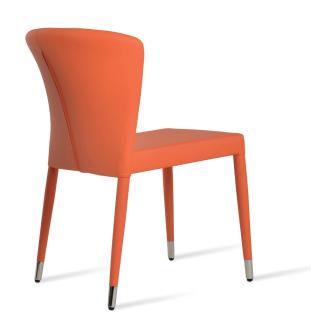

# CAPRI FULL UPH. STACKABLE

Capri is a contemporary dining chair with a comfortable upholstered seat and backrest with steel legs wrapped by PPM. Capri Full Uph. is also available with brass and chrome rings upon desire. The seat has a steel structure with "S" shape springs for extra flexibility and strength. This steel frame is moulded by injecting polyurethane foam. Capri is suitable for both residential and commercial use.

# **DIMENSIONS**

32.5"h x 19"w x 22.5"d