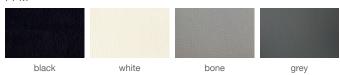

# CAPRI FULL UPH. STACKABLE





Capri is a contemporary dining chair with a comfortable upholstered seat and backrest with steel legs wrapped by PPM. Capri Full Uph. is also available with brass and chrome rings upon desire. The seat has a steel structure with "S" shape springs for extra flexibility and strength. This steel frame is moulded by injecting polyurethane foam. Capri is suitable for both residential and commercial use.

#### PPM



## UPH w/ RING



# **DIMENSIONS**

32.5"h x 19"w x 22.5"d

#### **BOX SIZE**

37"h x 29"w x 20.5"d (1pc/box)

## **WEIGHT CAP**

300 lbs

# **SPECIAL ORDER**

min. of 8 required

## COM req.

1.4 yd

### COL

25 sq.ft.

#### **RINGS**

Chrome / Brass