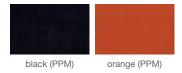

# CAPRI FULL UPH. STACKABLE





Capri is a contemporary dining chair with a comfortable upholstered seat and backrest with steel legs wrapped by PPM. Capri Full Uph. is also available with brass and chrome rings upon desire. The seat has a steel structure with "S" shape springs for extra flexibility and strength. This steel frame is moulded by injecting polyurethane foam. Capri is suitable for both residential and commercial use.

#### PPM



## UPH w/ RING



# **DIMENSIONS**

32.5"h x 19"w x 22.5"d

#### **BOX SIZE**

37"h x 29"w x 20.5"d (1pc/box)

## **WEIGHT CAP**

300 lbs

# **SPECIAL ORDER**

min. of 8 required

## COM req.

1.4 yd

### COL

25 sq.ft.

#### **RINGS**

Chrome / Brass