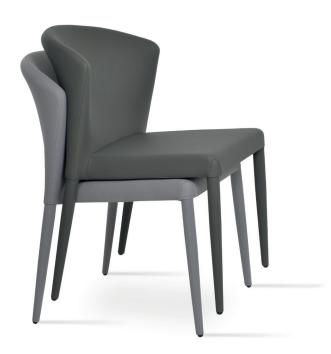

# CAPRI FULL UPH. STACKABLE

Capri is a contemporary dining chair with a comfortable upholstered seat and backrest with steel legs wrapped by PPM. Capri Full Uph. is also available with brass and chrome rings upon desire. The seat has a steel structure with "S" shape springs for extra flexibility and strength. This steel frame is moulded by injecting polyurethane foam. Capri is suitable for both residential and commercial use.

# **DIMENSIONS**

32.5"h x 19"w x 22.5"d