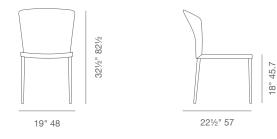

# CAPRI FULL UPH. STACKABLE





Capri is a contemporary dining chair with a comfortable upholstered seat and backrest with steel legs wrapped by PPM. Capri Full Uph. is also available with brass and chrome rings upon desire. The seat has a steel structure with "S" shape springs for extra flexibility and strength. This steel frame is moulded by injecting polyurethane foam. Capri is suitable for both residential and commercial use.

#### PPM



## UPH w/ RING



# **DIMENSIONS**

32.5"h x 19"w x 22.5"d

#### **BOX SIZE**

37"h x 29"w x 20.5"d (1pc/box)

## **WEIGHT CAP**

300 lbs

# **SPECIAL ORDER**

min. of 8 required

## COM req.

1.4 yd

### COL

25 sq.ft.

#### **RINGS**

Chrome / Brass