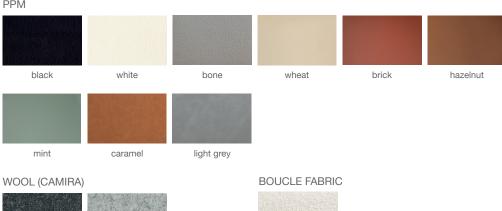

# **CAPRI METAL STOOLS**



Capri Metal Stool is a contemporary counter and bar stool with a comfortable upholstered seat and backrest on brushed stainless steel legs which are plastic tipped. The seat has a steel structure with "S" shape springs for extra flexibility and strength. This steel frame is molded by an injecting polyurethane foam. The stool is suitable for both residential and commercial use.

### PPM



white (extra loop)

## **LOW BACK**

dark grey

silver



### **DIMENSIONS**

41.5"h x 19"w x 22.5"d 36"h x 19"w x 22.5"d

### **DIMENSIONS (Dining Seat)**

44"h x 19"w x 24.5"d 37.5"h x 19"w x 24.5"d

## **WEIGHT CAP**

300 lbs

### **SPECIAL ORDER**

min. of 8 required

### COM req.

1.1 yd

### COL

19 sq.ft.

### **BASE**

Stainless Steel Brushed