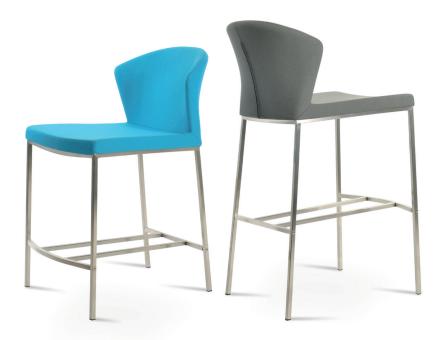

# **CAPRI METAL STOOLS**

Capri Metal Stool is a contemporary counter and bar stool with a comfortable upholstered seat and backrest on brushed stainless steel legs which are plastic tipped. The seat has a steel structure with "S" shape springs for extra flexibility and strength. This steel frame is molded by an injecting polyurethane foam. The stool is suitable for both residential and commercial use.

## **LOW BACK**

dark grey

silver

### **DIMENSIONS**

41.5"h x 19"w x 22.5"d 36"h x 19"w x 22.5"d