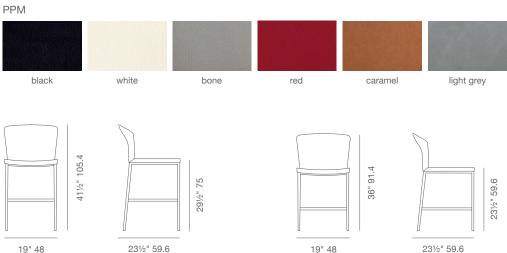

### **DIMENSIONS**

41.5"h x 19"w x 22.5"d 36"h x 19"w x 22.5"d

### **DIMENSIONS (Dining Seat)**

44"h x 19"w x 24.5"d 37.5"h x 19"w x 24.5"d