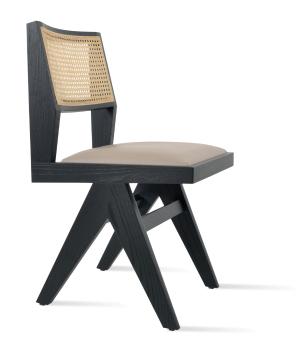

# PIERRE J HALF WICKER **SOFT SEAT**

Pierre J Full Wicker Soft Seat is an elegant dining chair that blends the natural beauty of ash and mindi wood with the durability and comfort of rattan cane. The rattan cane wicker back and upholstered seat offers a luxurious and ergonomic sitting experience, providing both support and relaxation.

# **BACK**

Synthetic Rattan Cane

## FRAME / BASE

Solid Ash Walnut Finish / Solid Ash Black Finish / Solid Ash Natural Finish /

18"45%