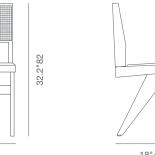

## **DIMENSIONS**

31.8"h x 17.3"w x 20.8"d

## **BOX SIZE**

39"h x 26.7"w x 18.8"d (2pc/box)