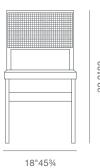

## **DIMENSIONS**

31.8"h x 17.3"w x 20.8"d

## **BOX SIZE**

39"h x 26.7"w x 18.8"d (2pc/box)

## FRAME / BASE

Solid Ash Walnut Finish / Solid Ash Black Finish / Solid Ash Natural Finish /

18"45%