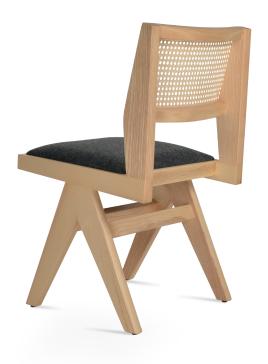

# PIERRE J HALF WICKER **SOFT SEAT**

Pierre J Full Wicker Soft Seat is an elegant dining chair that blends the natural beauty of ash and mindi wood with the durability and comfort of rattan cane. The rattan cane wicker back and upholstered seat offers a luxurious and ergonomic sitting experience, providing both support and relaxation.

# **BACK**

Synthetic Rattan Cane