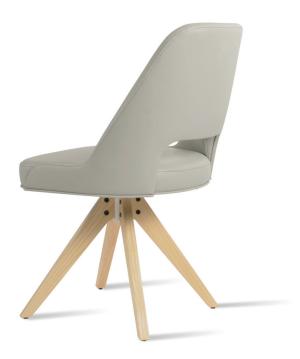

# MARASH PYRAMID SWIVEL

Marash Arm Pyramid is a contemporary dining chair with a comfortable upholstered seat and backrest on swivel pyramid wood legs. The seat has a steel structure with "S" shape springs for extra flexibility and strength. This steel frame is molded by an injecting polyurethane foam. Marash Arm Pyramid may be upholstered with variety of other colors as a special order with a minimum of quantity required. Marash Arm Pyramid is suitable for residential use only.

## FRAME / BASE

Beech Walnut Finish / American Walnut / Natural Ash

21" 53.3