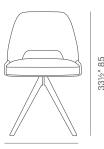

# MARASH PYRAMID SWIVEL



Marash Arm Pyramid is a contemporary dining chair with a comfortable upholstered seat and backrest on swivel pyramid wood legs. The seat has a steel structure with "S" shape springs for extra flexibility and strength. This steel frame is molded by an injecting polyurethane foam. Marash Arm Pyramid may be upholstered with variety of other colors as a special order with a minimum of quantity required. Marash Arm Pyramid is suitable for residential use only.

# LEATHERETTE



light grey

#### **BOUCLE FABRIC**



off white

## DIMENSIONS

331/2"h x 21"w x 22"d

### **WEIGHT**

14 lbs

### **SPECIAL ORDER**

min. of 24 required

#### COM

1.4 yd

## FRAME / BASE

Beech Walnut Finish / American Walnut / Natural Ash



21" 53.3