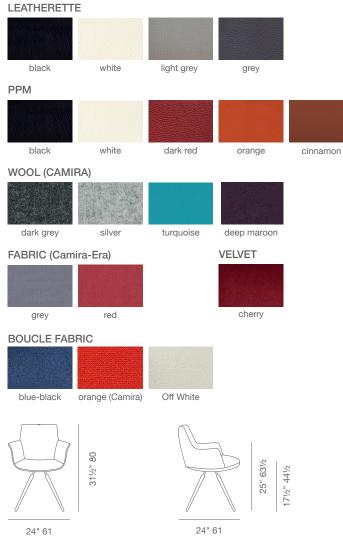

#### **DIMENSIONS** 31.5"h x 24"w x 24"d

WEIGHT CAP 300 lbs

SPECIAL ORDER min. of 8 required

**COM req.** 1.5 yd

**COL req.** 27 sq. ft.

### BASE

Beech Walnut Finish / American Walnut / Natural Ash