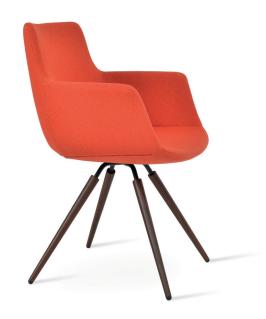

## **BOTTEGA CARROT**

Bottega Carrot Swivel is a unique dining chair with a comfortable upholstered seat and backrest on carrot swivel steel base available in various of different base options. Each leg is tipped with a plastic glide screwed into the foot. The seat has a steel structure with "S" shape springs for extra flexibility and strength. This steel frame is molded by an injecting polyurethane foam. This contemporary chair is suitable for both residential and commercial use. Bottega Carrot Swivel is designed by Tayfur Ozkaynak.

### BASE

Beech Walnut Finish / American Walnut / Natural Ash