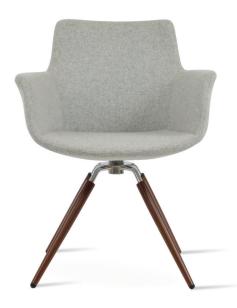

## **BOTTEGA CARROT**

Bottega Carrot Swivel is a unique dining chair with a comfortable upholstered seat and backrest on carrot swivel steel base available in various of different base options. Each leg is tipped with a plastic glide screwed into the foot. The seat has a steel structure with "S" shape springs for extra flexibility and strength. This steel frame is molded by an injecting polyurethane foam. This contemporary chair is suitable for both residential and commercial use. Bottega Carrot Swivel is designed by Tayfur Ozkaynak.

### BASE

Beech Walnut Finish / American Walnut / Natural Ash