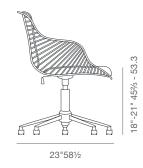

anufactured without any compromise having been made on its comfortableness by combining 29 diverse forms, 56 metal pieces and 268 welded points. This incredible armchair has been meticulously created by high tech equipment after a long R&D process. The upholstery is manufactured by expert craftsmen, using laser-cut, high-end technology machines. Zebra is a timeless chair that will remain to be a statement piece for decades to come. Zebra Office is suitable for both residential and commercial use.

## PPM-FR



## **DIMENSIONS**

30"h x 24"w x 23"d

# **BOX SIZE**

33½"h x 24½"w x 21½"d (2pcs/box)

# **WEIGHT**

22 lbs

#### **CUBIC FEET**

10.2

## **SPECIAL ORDER**

min. of 24 required

# СОМ

1.2 yd

## **SEAT**

Chrome / Black / Brass Gold

### BASE

Chrome / Aluminum / Black Finish