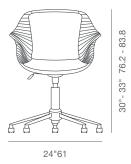

manufactured without any compromise having been made on its comfortableness by combining 29 diverse forms, 56 metal pieces and 268 welded points. This incredible armchair has been meticulously created by high tech equipment after a long R&D process. The upholstery is manufactured by expert craftsmen, using laser-cut, high-end technology machines. Zebra is a timeless chair that will remain to be a statement piece for decades to come. Zebra Office is suitable for both residential and commercial use.

## PPM-FR



## **DIMENSIONS**

30"h x 24"w x 23"d

# **BOX SIZE**

33½"h x 24½"w x 21½"d (2pcs/box)

# **WEIGHT**

22 lbs

#### **CUBIC FEET**

10.2

## **SPECIAL ORDER**

min. of 24 required

# СОМ

1.2 yd

## **SEAT**

Chrome / Black / Brass Gold

### BASE

Chrome / Aluminum / Black Finish