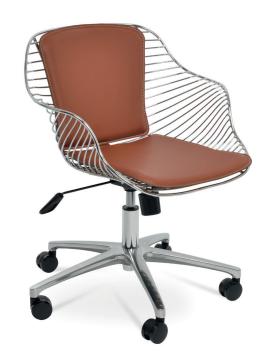

# **ZEBRA OFFICE**

Zebra, a remarkably stylish chair, has been flawlessly manufactured without any compromise having been made on its comfortableness by combining 29 diverse forms, 56 metal pieces and 268 welded points. This incredible armchair has been meticulously created by high tech equipment after a long R&D process. The upholstery is manufactured by expert craftsmen, using laser-cut, high-end technology machines. Zebra is a timeless chair that will remain to be a statement piece for decades to come. Zebra Office is suitable for both residential and commercial use.

## **SEAT**

Chrome / Black / Brass Gold

### BASE

Chrome / Aluminum / Black Finish