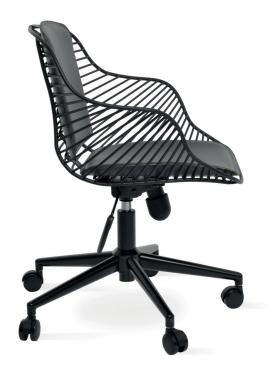

# **ZEBRA OFFICE**

Zebra, a remarkably stylish chair, has been flawlessly manufactured without any compromise having been made on its comfortableness by combining 29 diverse forms, 56 metal pieces and 268 welded points. This incredible armchair has been meticulously created by high tech equipment after a long R&D process. The upholstery is manufactured by expert craftsmen, using laser-cut, high-end technology machines. Zebra is a timeless chair that will remain to be a statement piece for decades to come. Zebra Office is suitable for both residential and commercial use.

## **SEAT**

Chrome / Black / Brass Gold

### BASE

Chrome / Aluminum / Black Finish