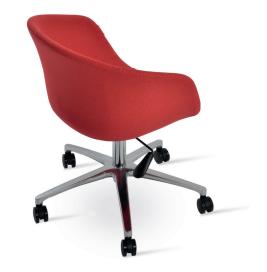

## **TRIBECA OFFICE**

Tribeca Office is a contemporary chair with a comfortable upholstered seat and backrest on a height-adjustable gas piston base which swivels and tilts. The chair has a chrome steel five star base with plastic casters. The seat has a steel structure with "S" shape springs for extra flexibility and strength. This steel frame molded by an injecting polyurethane foam. The chair is suitable for both residential and commercial use.

## PPM black grey bone hazelnut LEATHERETTE white WOOL (CAMIRA) dark grey silver FABRIC (Camira) BOUCLE FABRIC off white red (extra loop) 29-32" 73.6-81 181/2-221/2" 47-57 88 H 5 5

24" 61