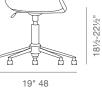

## **TRIBECA OFFICE**





Tribeca Office is a contemporary chair with a comfortable upholstered seat and backrest on a height-adjustable gas piston base which swivels and tilts. The chair has a chrome steel five star base with plastic casters. The seat has a steel structure with "S" shape springs for extra flexibility and strength. This steel frame molded by an injecting polyurethane foam. The chair is suitable for both residential and commercial use.

## PPM black grey bone hazelnut LEATHERETTE white WOOL (CAMIRA) dark grey silver FABRIC (Camira) BOUCLE FABRIC off white red (extra loop) 29-32" 73.6-81 181/2-221/2" 47-57 88 H 5 5

24" 61



## DIMENSIONS

29-32"h x 24"w x 19"d

**SPECIAL ORDER** min. of 24 required

## COM 1.7 yd

FRAME / BASE Chrome / Aluminium / **Black Finish**