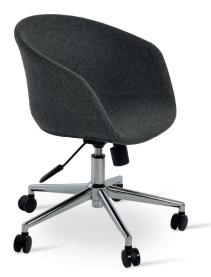

## **TRIBECA OFFICE**

Tribeca Office is a contemporary chair with a comfortable upholstered seat and backrest on a height-adjustable gas piston base which swivels and tilts. The chair has a chrome steel five star base with plastic casters. The seat has a steel structure with "S" shape springs for extra flexibility and strength. This steel frame molded by an injecting polyurethane foam. The chair is suitable for both residential and commercial use.

## PPM black grey bone hazelnut LEATHERETTE white WOOL (CAMIRA) dark grey silver FABRIC (Camira) BOUCLE FABRIC off white red (extra loop) 29-32" 73.6-81 181/2-221/2" 47-57 88 H 5 5

24" 61