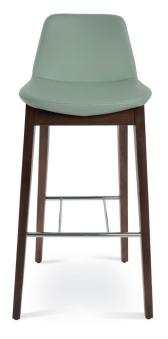

# PERA WOOD HB

Pera Wood Handle Back is a unique counter and bar stool with a comfortable upholstered seat and backrest on walnut base. The seat has a steel structure with "S" shape springs for extra flexibility and strength. This steel frame is molded by an injecting polyurethane foam. Pera HB stool is specially recommended for commercial use with its durability.

## **DIMENSIONS**

32"h x16"w x 201/2"d 361/2"h x16"w x 201/2"d

#### FRAME / BASE

Beech Walnut Finish / American Walnut