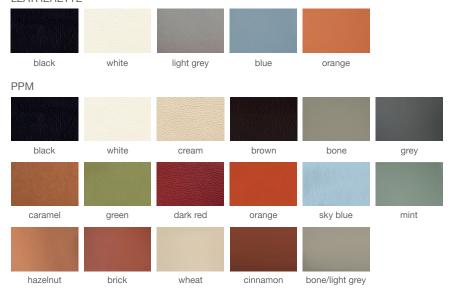

# PERA WOOD HB





Pera Wood Handle Back is a unique counter and bar stool with a comfortable upholstered seat and backrest on walnut base. The seat has a steel structure with "S" shape springs for extra flexibility and strength. This steel frame is molded by an injecting polyurethane foam. Pera HB stool is specially recommended for commercial use with its durability.

#### LEATHERETTE



## **DIMENSIONS**

32"h x16"w x 201/2"d 361/2"h x16"w x 201/2"d

### **SPECIAL ORDER**

min. of 24 required

#### COM

0.8 yd

#### FRAME / BASE

Beech Walnut Finish / American Walnut

### WOOL (CAMIRA)



## CAMIRA ERA VELVET



### **GENUINE LEATHER**