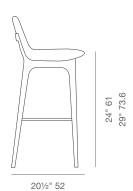

# PERA WOOD HB





Pera Wood Handle Back is a unique counter and bar stool with a comfortable upholstered seat and backrest on walnut base. The seat has a steel structure with "S" shape springs for extra flexibility and strength. This steel frame is molded by an injecting polyurethane foam. Pera HB stool is specially recommended for commercial use with its durability.

#### LEATHERETTE



## **DIMENSIONS**

32"h x16"w x 201/2"d 361/2"h x16"w x 201/2"d

### **SPECIAL ORDER**

min. of 24 required

#### COM

0.8 yd

#### FRAME / BASE

Beech Walnut Finish / American Walnut

### WOOL (CAMIRA)



## CAMIRA ERA VELVET



### **GENUINE LEATHER**