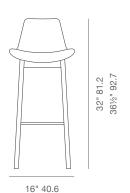

# PERA WOOD HB





Pera Wood Handle Back is a unique counter and bar stool with a comfortable upholstered seat and backrest on walnut base. The seat has a steel structure with "S" shape springs for extra flexibility and strength. This steel frame is molded by an injecting polyurethane foam. Pera HB stool is specially recommended for commercial use with its durability.

#### LEATHERETTE



## **DIMENSIONS**

32"h x16"w x 201/2"d 361/2"h x16"w x 201/2"d

### **SPECIAL ORDER**

min. of 24 required

#### COM

0.8 yd

#### FRAME / BASE

Beech Walnut Finish / American Walnut

### WOOL (CAMIRA)



## CAMIRA ERA VELVET



### **GENUINE LEATHER**