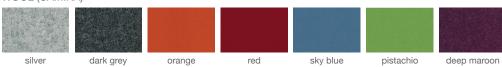

# PERA WOOD HB





Pera Wood Handle Back is a unique counter and bar stool with a comfortable upholstered seat and backrest on walnut base. The seat has a steel structure with "S" shape springs for extra flexibility and strength. This steel frame is molded by an injecting polyurethane foam. Pera HB stool is specially recommended for commercial use with its durability.

#### LEATHERETTE



## **DIMENSIONS**

32"h x16"w x 201/2"d 361/2"h x16"w x 201/2"d

### **SPECIAL ORDER**

min. of 24 required

#### COM

0.8 yd

#### FRAME / BASE

Beech Walnut Finish / American Walnut

### WOOL (CAMIRA)



## CAMIRA ERA VELVET



### **GENUINE LEATHER**