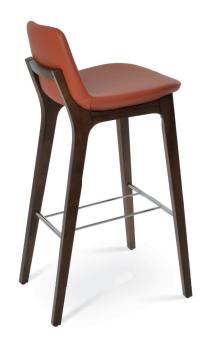

# PERA WOOD HB

Pera Wood Handle Back is a unique counter and bar stool with a comfortable upholstered seat and backrest on walnut base. The seat has a steel structure with "S" shape springs for extra flexibility and strength. This steel frame is molded by an injecting polyurethane foam. Pera HB stool is specially recommended for commercial use with its durability.

## **DIMENSIONS**

32"h x16"w x 201/2"d 361/2"h x16"w x 201/2"d

#### FRAME / BASE

Beech Walnut Finish / American Walnut