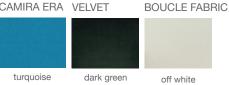

# PERA WOOD HB





Pera Wood Handle Back is a unique counter and bar stool with a comfortable upholstered seat and backrest on walnut base. The seat has a steel structure with "S" shape springs for extra flexibility and strength. This steel frame is molded by an injecting polyurethane foam. Pera HB stool is specially recommended for commercial use with its durability.

#### LEATHERETTE



## **DIMENSIONS**

32"h x16"w x 201/2"d 361/2"h x16"w x 201/2"d

### **SPECIAL ORDER**

min. of 24 required

#### COM

0.8 yd

#### FRAME / BASE

Beech Walnut Finish / American Walnut

### WOOL (CAMIRA)



## CAMIRA ERA VELVET



### **GENUINE LEATHER**