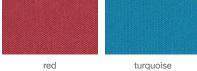

# soho Concept

# **MADISON PLYWOOD**



Madison Plywood is a modern chair with a comfortable upholstered seat and backrest on plywood base. The seat has a steel structure with "S" shape springs for extra flexibility and strength. This steel frame is molded by injecting polyurethane foam. The chair is suitable for both residential and commercial use.

#### LEATHERETTE



#### **FABRIC**

30"76





26"66

# **DIMENSIONS**

30"w x 26"d x 29"h

#### **BOX SIZE**

Seat

28" x 30" x 21"

#### Base

24½" x 24½" x 15½"

#### **WEIGHT**

33 lbs

#### **CUBIC FEET**

15.6

### **SPECIAL ORDER**

min. of 24 required

## COM

2.2 yd

#### **BASE**

Walnut / Natural Finish