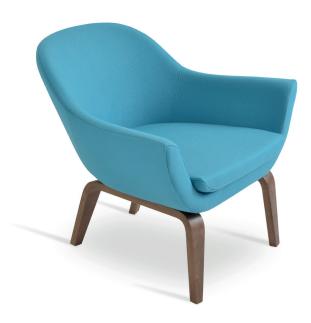

# **MADISON PLYWOOD**

Madison Plywood is a modern chair with a comfortable upholstered seat and backrest on plywood base. The seat has a steel structure with "S" shape springs for extra flexibility and strength. This steel frame is molded by injecting polyurethane foam. The chair is suitable for both residential and commercial use.

# **DIMENSIONS**

30"w x 26"d x 29"h

#### **BASE**

Walnut / Natural Finish