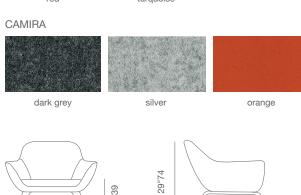

# soho Concept

# **MADISON PLYWOOD**



Madison Plywood is a modern chair with a comfortable upholstered seat and backrest on plywood base. The seat has a steel structure with "S" shape springs for extra flexibility and strength. This steel frame is molded by injecting polyurethane foam. The chair is suitable for both residential and commercial use.

#### LEATHERETTE



#### **FABRIC**

30"76





26"66

# **DIMENSIONS**

30"w x 26"d x 29"h

#### **BOX SIZE**

Seat

28" x 30" x 21"

#### Base

24½" x 24½" x 15½"

#### **WEIGHT**

33 lbs

#### **CUBIC FEET**

15.6

### **SPECIAL ORDER**

min. of 24 required

## COM

2.2 yd

#### **BASE**

Walnut / Natural Finish