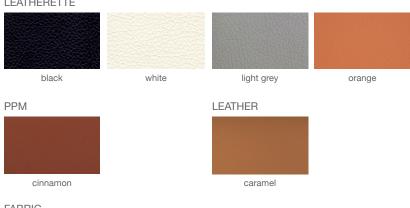

# soho Concept

# **MADISON PLYWOOD**



Madison Plywood is a modern chair with a comfortable upholstered seat and backrest on plywood base. The seat has a steel structure with "S" shape springs for extra flexibility and strength. This steel frame is molded by injecting polyurethane foam. The chair is suitable for both residential and commercial use.

#### LEATHERETTE



#### **FABRIC**

30"76





26"66

# **DIMENSIONS**

30"w x 26"d x 29"h

#### **BOX SIZE**

Seat

28" x 30" x 21"

#### Base

24½" x 24½" x 15½"

#### **WEIGHT**

33 lbs

#### **CUBIC FEET**

15.6

### **SPECIAL ORDER**

min. of 24 required

## COM

2.2 yd

#### **BASE**

Walnut / Natural Finish