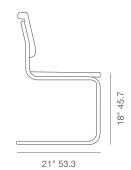

# **CESCA**





Cesca Chair has cantilevered stainless chrome design is perfect for casual dining spaces. The perfectly balanced chrome tube frame provides sturdy support for the woven rattan seat. A durable beech veneered frame surrounds the woven rattan back and seat. Cesca Dining is made to provide design lovers with an affordable alternative without sacrificing quality. Cesca Dining is suitable for both residential and commercial use.

#### SEAT



natural cane

## **DIMENSIONS**

32"h x 18"w x 21"d

#### **BOX SIZE**

38"h x 20"w x 26"d (2pcs/box)

#### **WEIGHT**

13.5 lbs

## **CUBIC FEET**

8.7

### **SPECIAL ORDER**

min. of 24 required

## **BASE**

Chrome