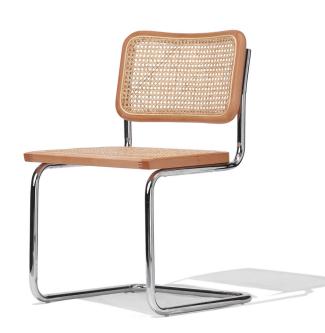

# **CESCA**

Cesca Chair has cantilevered stainless chrome design is perfect for casual dining spaces. The perfectly balanced chrome tube frame provides sturdy support for the woven rattan seat. A durable beech veneered frame surrounds the woven rattan back and seat. Cesca Dining is made to provide design lovers with an affordable alternative without sacrificing quality. Cesca Dining is suitable for both residential and commercial use.

#### SEAT

natural cane

## **BASE**

Chrome