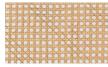

# **CESCA**





Cesca Chair has cantilevered stainless chrome design is perfect for casual dining spaces. The perfectly balanced chrome tube frame provides sturdy support for the woven rattan seat. A durable beech veneered frame surrounds the woven rattan back and seat. Cesca Dining is made to provide design lovers with an affordable alternative without sacrificing quality. Cesca Dining is suitable for both residential and commercial use.

#### SEAT



natural cane

## **DIMENSIONS**

32"h x 18"w x 21"d

#### **BOX SIZE**

38"h x 20"w x 26"d (2pcs/box)

#### **WEIGHT**

13.5 lbs

## **CUBIC FEET**

8.7

### **SPECIAL ORDER**

min. of 24 required

## **BASE**

Chrome