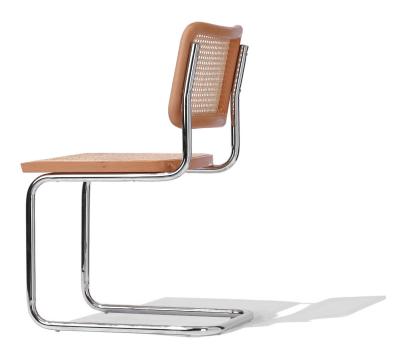

# **CESCA**

Cesca Chair has cantilevered stainless chrome design is perfect for casual dining spaces. The perfectly balanced chrome tube frame provides sturdy support for the woven rattan seat. A durable beech veneered frame surrounds the woven rattan back and seat. Cesca Dining is made to provide design lovers with an affordable alternative without sacrificing quality. Cesca Dining is suitable for both residential and commercial use.

## **BASE**

Chrome