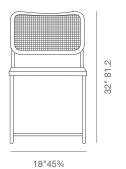

# **CESCA**





Cesca Chair has cantilevered stainless chrome design is perfect for casual dining spaces. The perfectly balanced chrome tube frame provides sturdy support for the woven rattan seat. A durable beech veneered frame surrounds the woven rattan back and seat. Cesca Dining is made to provide design lovers with an affordable alternative without sacrificing quality. Cesca Dining is suitable for both residential and commercial use.

#### SEAT



natural cane

## **DIMENSIONS**

32"h x 18"w x 21"d

#### **BOX SIZE**

38"h x 20"w x 26"d (2pcs/box)

#### **WEIGHT**

13.5 lbs

## **CUBIC FEET**

8.7

### **SPECIAL ORDER**

min. of 24 required

## **BASE**

Chrome