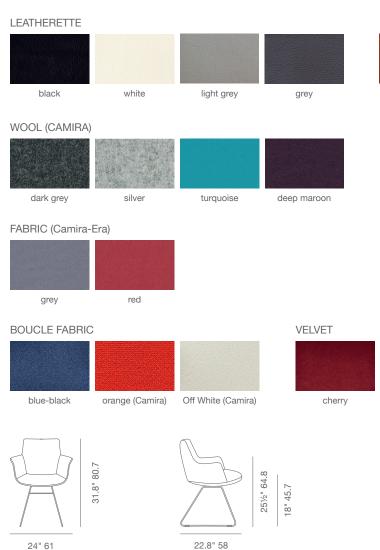

## **DIMENSIONS** 31.8"h x 24"w x 22.8"d

**WEIGHT** 13 lbs

CUBIC FEET 8.5

SPECIAL ORDER min. of 8 required

**COM req.** 1.5 yd

## BASE

Chrome / Gold Plated / Black & Bone Powder