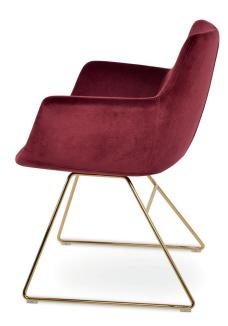

## **BOTTEGA WIRE**

Bottega Wire is a contemporary dining chair with a comfortable upholstered seat and backrest on chrome steel sled base finished in variety of different colours. Each leg is tipped with a plastic glide embedded into the metal wire. The seat has a steel structure with "S" shape springs for extra flexibility and strength. This steel frame molded by an injecting polyurethane foam. Bottega Wire is suitable for both residential and commercial use.

## BASE

Chrome / Gold Plated / Black & Bone Powder