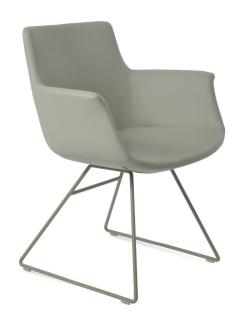

## **BOTTEGA WIRE**

Bottega Wire is a contemporary dining chair with a comfortable upholstered seat and backrest on chrome steel sled base finished in variety of different colours. Each leg is tipped with a plastic glide embedded into the metal wire. The seat has a steel structure with "S" shape springs for extra flexibility and strength. This steel frame molded by an injecting polyurethane foam. Bottega Wire is suitable for both residential and commercial use.

## BASE

Chrome / Gold Plated / Black & Bone Powder