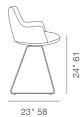

# **BOTTEGA WIRE STOOL**

Bottega Wire is a contemporary counter and bar stool with a comfortable upholstered seat and backrest on solid chrome steel sled base. The steel sled base can also be finished in black or bone powder coating and gold plated finish. Each leg is tipped with a plastic glide embedded into the metal wire. The seat has a steel structure with "S" shape springs for extra flexibility and strength. Bottega Wire Stool is suitable for both residential and commercial use.

**DIMENSIONS** 

38"h x 24"w x 23"d 431/2"h x 24"w x 23"d