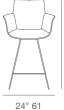

# **BOTTEGA WIRE STOOL**

Bottega Wire is a contemporary counter and bar stool with a comfortable upholstered seat and backrest on solid chrome steel sled base. The steel sled base can also be finished in black or bone powder coating and gold plated finish. Each leg is tipped with a plastic glide embedded into the metal wire. The seat has a steel structure with "S" shape springs for extra flexibility and strength. Bottega Wire Stool is suitable for both residential and commercial use.

**DIMENSIONS** 

38"h x 24"w x 23"d 431/2"h x 24"w x 23"d