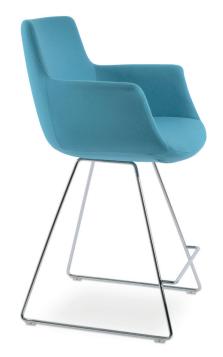

# **BOTTEGA WIRE STOOL**

Bottega Wire is a contemporary counter and bar stool with a comfortable upholstered seat and backrest on solid chrome steel sled base. The steel sled base can also be finished in black or bone powder coating and gold plated finish. Each leg is tipped with a plastic glide embedded into the metal wire. The seat has a steel structure with "S" shape springs for extra flexibility and strength. Bottega Wire Stool is suitable for both residential and commercial use.

### **BASE**

Chrome / Gold Plated / Black & Bone Powder