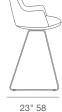

# **BOTTEGA WIRE STOOL**

Bottega Wire is a contemporary counter and bar stool with a comfortable upholstered seat and backrest on solid chrome steel sled base. The steel sled base can also be finished in black or bone powder coating and gold plated finish. Each leg is tipped with a plastic glide embedded into the metal wire. The seat has a steel structure with "S" shape springs for extra flexibility and strength. Bottega Wire Stool is suitable for both residential and commercial use.

**DIMENSIONS** 

38"h x 24"w x 23"d 431/2"h x 24"w x 23"d