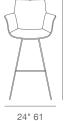

# **BOTTEGA WIRE STOOL**

Bottega Wire is a contemporary counter and bar stool with a comfortable upholstered seat and backrest on solid chrome steel sled base. The steel sled base can also be finished in black or bone powder coating and gold plated finish. Each leg is tipped with a plastic glide embedded into the metal wire. The seat has a steel structure with "S" shape springs for extra flexibility and strength. Bottega Wire Stool is suitable for both residential and commercial use.

**DIMENSIONS** 

38"h x 24"w x 23"d 431/2"h x 24"w x 23"d