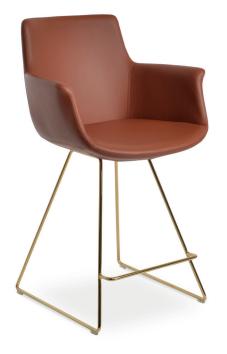

# **BOTTEGA WIRE STOOL**

Bottega Wire is a contemporary counter and bar stool with a comfortable upholstered seat and backrest on solid chrome steel sled base. The steel sled base can also be finished in black or bone powder coating and gold plated finish. Each leg is tipped with a plastic glide embedded into the metal wire. The seat has a steel structure with "S" shape springs for extra flexibility and strength. Bottega Wire Stool is suitable for both residential and commercial use.

### **BASE**

Chrome / Gold Plated / Black & Bone Powder