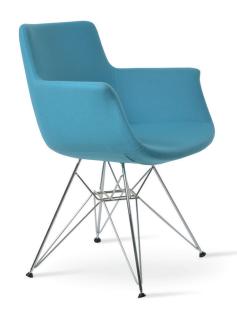

# **BOTTEGA TOWER**

Bottega Tower is a contemporary dining chair with a comfortable upholstered seat and backrest on tower base steel base in variety of finishes. Each leg is tipped with a plastic glide embedded into the metal wire. The seat has a steel structure with "S" shape springs for extra flexibility and strength. This steel frame is molded by an injecting polyurethane foam. Bottega Tower is suitable for both residential and commercial use.

### **BASE**

Chrome / Black / Gold