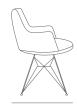

# **BOTTEGA TOWER**

Bottega Tower is a contemporary dining chair with a comfortable upholstered seat and backrest on tower base steel base in variety of finishes. Each leg is tipped with a plastic glide embedded into the metal wire. The seat has a steel structure with "S" shape springs for extra flexibility and strength. This steel frame is molded by an injecting polyurethane foam. Bottega Tower is suitable for both residential and commercial use.

# **DIMENSIONS**

31.8"h x 24"w x 22.8"d