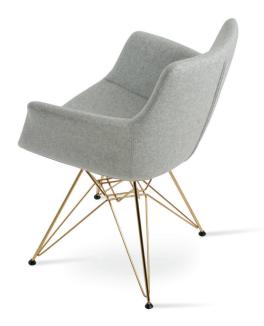

# **BOTTEGA TOWER**

Bottega Tower is a contemporary dining chair with a comfortable upholstered seat and backrest on tower base steel base in variety of finishes. Each leg is tipped with a plastic glide embedded into the metal wire. The seat has a steel structure with "S" shape springs for extra flexibility and strength. This steel frame is molded by an injecting polyurethane foam. Bottega Tower is suitable for both residential and commercial use.

### **BASE**

Chrome / Black / Gold