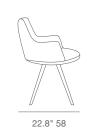

nt base options. Each leg is tipped with a plastic glide screwed into the foot. The seat has a steel structure with "S" shape springs for extra flexibility and strength. This steel frame is molded by an injecting polyurethane foam. This contemporary chair is suitable for both residential and commercial use.

#### LEATHERETTE



black white







#### WOOL (CAMIRA)









#### FABRIC (Camira-Era)





# **BOUCLE FABRIC**









# **DIMENSIONS**

31.8"h x 24"w x 22.8"d

# **WEIGHT**

13v lbs

#### **CUBIC FEET**

8.5

#### **SPECIAL ORDER**

min. of 8 required

### COM req.

1.5 yd

#### **BASE**

Black Powder / Gold Finish

#### **ADJUSTER BASE**

Chrome / Natural & Walnut Veneer

#### **STAR-RING BASE**

Black Powder / Walnut Veneer

#### **STAR-X BASE**

Walnut Veneer



31.8" 80.7