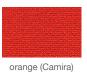

# soho Concept

# **BOTTEGA STAR**





Bottega Star is a unique dining chair with a comfortable upholstered seat and backrest on steel base available in various of different base options. Each leg is tipped with a plastic glide screwed into the foot. The seat has a steel structure with "S" shape springs for extra flexibility and strength. This steel frame is molded by an injecting polyurethane foam. This contemporary chair is suitable for both residential and commercial use.

#### LEATHERETTE



black white







#### WOOL (CAMIRA)









#### FABRIC (Camira-Era)





# **BOUCLE FABRIC**









# **DIMENSIONS**

31.8"h x 24"w x 22.8"d

# **WEIGHT**

13v lbs

#### **CUBIC FEET**

8.5

#### **SPECIAL ORDER**

min. of 8 required

### COM req.

1.5 yd

#### **BASE**

Black Powder / Gold Finish

#### **ADJUSTER BASE**

Chrome / Natural & Walnut Veneer

#### **STAR-RING BASE**

Black Powder / Walnut Veneer

#### **STAR-X BASE**

Walnut Veneer



31.8" 80.7