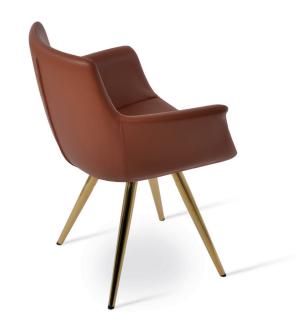

# **BOTTEGA STAR**

Bottega Star is a unique dining chair with a comfortable upholstered seat and backrest on steel base available in various of different base options. Each leg is tipped with a plastic glide screwed into the foot. The seat has a steel structure with "S" shape springs for extra flexibility and strength. This steel frame is molded by an injecting polyurethane foam. This contemporary chair is suitable for both residential and commercial use.

#### **BASE**

Black Powder / Gold Finish