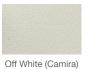

# soho Concept

# **BOTTEGA STAR**





Bottega Star is a unique dining chair with a comfortable upholstered seat and backrest on steel base available in various of different base options. Each leg is tipped with a plastic glide screwed into the foot. The seat has a steel structure with "S" shape springs for extra flexibility and strength. This steel frame is molded by an injecting polyurethane foam. This contemporary chair is suitable for both residential and commercial use.

#### LEATHERETTE



black white







#### WOOL (CAMIRA)









#### FABRIC (Camira-Era)





# **BOUCLE FABRIC**









# **DIMENSIONS**

31.8"h x 24"w x 22.8"d

# **WEIGHT**

13v lbs

#### **CUBIC FEET**

8.5

#### **SPECIAL ORDER**

min. of 8 required

### COM req.

1.5 yd

#### **BASE**

Black Powder / Gold Finish

#### **ADJUSTER BASE**

Chrome / Natural & Walnut Veneer

#### **STAR-RING BASE**

Black Powder / Walnut Veneer

#### **STAR-X BASE**

Walnut Veneer



31.8" 80.7