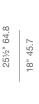

# **DIMENSIONS**

31.8"h x 24"w x 22.8"d

#### **STAR-X BASE**

Walnut Veneer

31.8" 80.7