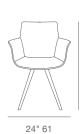

ous of different base options. Each leg is tipped with a plastic glide screwed into the foot. The seat has a steel structure with "S" shape springs for extra flexibility and strength. This steel frame is molded by an injecting polyurethane foam. This contemporary chair is suitable for both residential and commercial use.

#### LEATHERETTE



black white







#### WOOL (CAMIRA)









#### FABRIC (Camira-Era)





# **BOUCLE FABRIC**









# **DIMENSIONS**

31.8"h x 24"w x 22.8"d

# **WEIGHT**

13v lbs

#### **CUBIC FEET**

8.5

#### **SPECIAL ORDER**

min. of 8 required

### COM req.

1.5 yd

#### **BASE**

Black Powder / Gold Finish

#### **ADJUSTER BASE**

Chrome / Natural & Walnut Veneer

#### **STAR-RING BASE**

Black Powder / Walnut Veneer

#### **STAR-X BASE**

Walnut Veneer



31.8" 80.7