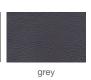

# soho Concept

# **BOTTEGA STAR**





Bottega Star is a unique dining chair with a comfortable upholstered seat and backrest on steel base available in various of different base options. Each leg is tipped with a plastic glide screwed into the foot. The seat has a steel structure with "S" shape springs for extra flexibility and strength. This steel frame is molded by an injecting polyurethane foam. This contemporary chair is suitable for both residential and commercial use.

#### LEATHERETTE



black white







#### WOOL (CAMIRA)









#### FABRIC (Camira-Era)





# **BOUCLE FABRIC**









# **DIMENSIONS**

31.8"h x 24"w x 22.8"d

# **WEIGHT**

13v lbs

#### **CUBIC FEET**

8.5

#### **SPECIAL ORDER**

min. of 8 required

### COM req.

1.5 yd

#### **BASE**

Black Powder / Gold Finish

#### **ADJUSTER BASE**

Chrome / Natural & Walnut Veneer

#### **STAR-RING BASE**

Black Powder / Walnut Veneer

#### **STAR-X BASE**

Walnut Veneer



31.8" 80.7