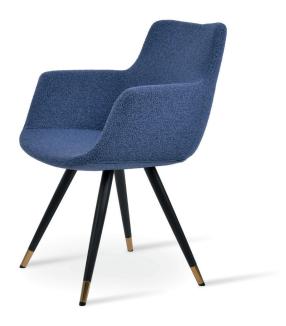

# **BOTTEGA STAR**

Bottega Star is a unique dining chair with a comfortable upholstered seat and backrest on steel base available in various of different base options. Each leg is tipped with a plastic glide screwed into the foot. The seat has a steel structure with "S" shape springs for extra flexibility and strength. This steel frame is molded by an injecting polyurethane foam. This contemporary chair is suitable for both residential and commercial use.

#### **BASE**

Black Powder / Gold Finish