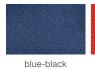

# soho Concept

# **BOTTEGA STAR**





Bottega Star is a unique dining chair with a comfortable upholstered seat and backrest on steel base available in various of different base options. Each leg is tipped with a plastic glide screwed into the foot. The seat has a steel structure with "S" shape springs for extra flexibility and strength. This steel frame is molded by an injecting polyurethane foam. This contemporary chair is suitable for both residential and commercial use.

#### LEATHERETTE



black white







#### WOOL (CAMIRA)









#### FABRIC (Camira-Era)





# **BOUCLE FABRIC**









# **DIMENSIONS**

31.8"h x 24"w x 22.8"d

# **WEIGHT**

13v lbs

#### **CUBIC FEET**

8.5

#### **SPECIAL ORDER**

min. of 8 required

### COM req.

1.5 yd

#### **BASE**

Black Powder / Gold Finish

#### **ADJUSTER BASE**

Chrome / Natural & Walnut Veneer

#### **STAR-RING BASE**

Black Powder / Walnut Veneer

#### **STAR-X BASE**

Walnut Veneer



31.8" 80.7