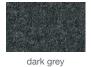

# soho Concept

# **BOTTEGA STAR**





Bottega Star is a unique dining chair with a comfortable upholstered seat and backrest on steel base available in various of different base options. Each leg is tipped with a plastic glide screwed into the foot. The seat has a steel structure with "S" shape springs for extra flexibility and strength. This steel frame is molded by an injecting polyurethane foam. This contemporary chair is suitable for both residential and commercial use.

#### LEATHERETTE



black white







#### WOOL (CAMIRA)









#### FABRIC (Camira-Era)





# **BOUCLE FABRIC**









# **DIMENSIONS**

31.8"h x 24"w x 22.8"d

# **WEIGHT**

13v lbs

#### **CUBIC FEET**

8.5

#### **SPECIAL ORDER**

min. of 8 required

### COM req.

1.5 yd

#### **BASE**

Black Powder / Gold Finish

#### **ADJUSTER BASE**

Chrome / Natural & Walnut Veneer

#### **STAR-RING BASE**

Black Powder / Walnut Veneer

#### **STAR-X BASE**

Walnut Veneer



31.8" 80.7