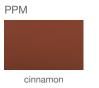

# soho Concept

# **BOTTEGA STAR**





Bottega Star is a unique dining chair with a comfortable upholstered seat and backrest on steel base available in various of different base options. Each leg is tipped with a plastic glide screwed into the foot. The seat has a steel structure with "S" shape springs for extra flexibility and strength. This steel frame is molded by an injecting polyurethane foam. This contemporary chair is suitable for both residential and commercial use.

#### LEATHERETTE



black white







#### WOOL (CAMIRA)









#### FABRIC (Camira-Era)





# **BOUCLE FABRIC**









# **DIMENSIONS**

31.8"h x 24"w x 22.8"d

# **WEIGHT**

13v lbs

#### **CUBIC FEET**

8.5

#### **SPECIAL ORDER**

min. of 8 required

### COM req.

1.5 yd

#### **BASE**

Black Powder / Gold Finish

#### **ADJUSTER BASE**

Chrome / Natural & Walnut Veneer

#### **STAR-RING BASE**

Black Powder / Walnut Veneer

#### **STAR-X BASE**

Walnut Veneer



31.8" 80.7