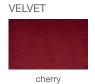

# soho Concept

# **BOTTEGA STAR**





Bottega Star is a unique dining chair with a comfortable upholstered seat and backrest on steel base available in various of different base options. Each leg is tipped with a plastic glide screwed into the foot. The seat has a steel structure with "S" shape springs for extra flexibility and strength. This steel frame is molded by an injecting polyurethane foam. This contemporary chair is suitable for both residential and commercial use.

#### LEATHERETTE



black white







#### WOOL (CAMIRA)









#### FABRIC (Camira-Era)





# **BOUCLE FABRIC**









# **DIMENSIONS**

31.8"h x 24"w x 22.8"d

# **WEIGHT**

13v lbs

#### **CUBIC FEET**

8.5

#### **SPECIAL ORDER**

min. of 8 required

### COM req.

1.5 yd

#### **BASE**

Black Powder / Gold Finish

#### **ADJUSTER BASE**

Chrome / Natural & Walnut Veneer

#### **STAR-RING BASE**

Black Powder / Walnut Veneer

#### **STAR-X BASE**

Walnut Veneer



31.8" 80.7