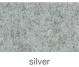

# soho Concept

# **BOTTEGA STAR**





Bottega Star is a unique dining chair with a comfortable upholstered seat and backrest on steel base available in various of different base options. Each leg is tipped with a plastic glide screwed into the foot. The seat has a steel structure with "S" shape springs for extra flexibility and strength. This steel frame is molded by an injecting polyurethane foam. This contemporary chair is suitable for both residential and commercial use.

#### LEATHERETTE



black white







#### WOOL (CAMIRA)









#### FABRIC (Camira-Era)





# **BOUCLE FABRIC**









# **DIMENSIONS**

31.8"h x 24"w x 22.8"d

# **WEIGHT**

13v lbs

#### **CUBIC FEET**

8.5

#### **SPECIAL ORDER**

min. of 8 required

### COM req.

1.5 yd

#### **BASE**

Black Powder / Gold Finish

#### **ADJUSTER BASE**

Chrome / Natural & Walnut Veneer

#### **STAR-RING BASE**

Black Powder / Walnut Veneer

#### **STAR-X BASE**

Walnut Veneer



31.8" 80.7