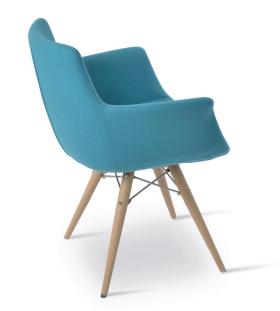

# **BOTTEGA MW**

Bottega MW is a contemporary dining chair with a comfortable upholstered seat and backrest on veneer steel dowel legs available in black powder and stainless steel finish. MW Plus is available in natural and walnut veneer steel finish. Each leg is tipped with a plastic glide screwed into the foot. The seat has a steel structure with "S" shape springs for extra flexibility and strength. This contemporary chair is suitable for both residential and commercial use.