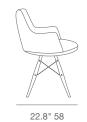

**DIMENSIONS** 

**CUBIC FEET** 

COM req. 1.5 yd

**MW BASE** Black Finish / Stainless Steel

**MW PLUS BASE** 

Natural & Walnut Veneer Steel

**SPECIAL ORDER** min. of 8 required

**WEIGHT** 

13 lbs

8.5

31.8"h x 24"w x 22.8"d

# **BOTTEGA MW**

Bottega MW is a contemporary dining chair with a comfortable upholstered seat and backrest on veneer steel dowel legs available in black powder and stainless steel finish. MW Plus is available in natural and walnut veneer steel finish. Each leg is tipped with a plastic glide screwed into the foot. The seat has a steel structure with "S" shape springs for extra flexibility and strength. This contemporary chair is suitable for both residential and commercial use.