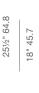

**DIMENSIONS** 

**CUBIC FEET** 

COM req. 1.5 yd

**MW BASE** Black Finish / Stainless Steel

**MW PLUS BASE** 

Natural & Walnut Veneer Steel

**SPECIAL ORDER** min. of 8 required

**WEIGHT** 

13 lbs

8.5

31.8"h x 24"w x 22.8"d

## **BOUCLE FABRIC**

24" 61

31.8" 80.7