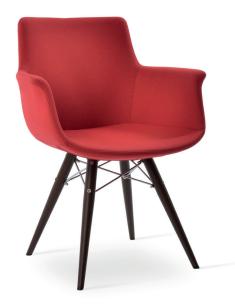

# **BOTTEGA MW**

Bottega MW is a contemporary dining chair with a comfortable upholstered seat and backrest on veneer steel dowel legs available in black powder and stainless steel finish. MW Plus is available in natural and walnut veneer steel finish. Each leg is tipped with a plastic glide screwed into the foot. The seat has a steel structure with "S" shape springs for extra flexibility and strength. This contemporary chair is suitable for both residential and commercial use.