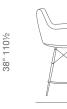

# soho Concept

# **BOTTEGA MW STOOLS**





Bottega MW Stool is a unique bar and counter stool with a comfortable upholstered seat on a steel frame available in variety of different colour options and finishes. Each leg is tipped with a plastic glides. The seat has a steel structure with "S" shape springs for extra flexibility and strength. This steel frame is molded by an injecting polyurethane foam. Bottega MW stool is suitable for both residential and commercial use.

#### LEATHERETTE



white

light grey





#### WOOL (CAMIRA)









deep maroon

### FABRIC (Camira-Era)





# **BOUCLE FABRIC**

















731/2

29"







# **DIMENSIONS**

38"h x 24"w x 23"d 431/2"h x 24"w x 23"d

# **WEIGHT**

15 lbs

# **CUBIC FEET**

8.5

# **SPECIAL ORDER**

min. of 8 required

# COM req.

1.5 yd

Walnut & Natural Veneer Steel / Stainless Steel / Black Finish