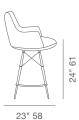

# soho Concept

# **BOTTEGA MW STOOLS**





Bottega MW Stool is a unique bar and counter stool with a comfortable upholstered seat on a steel frame available in variety of different colour options and finishes. Each leg is tipped with a plastic glides. The seat has a steel structure with "S" shape springs for extra flexibility and strength. This steel frame is molded by an injecting polyurethane foam. Bottega MW stool is suitable for both residential and commercial use.

#### LEATHERETTE



white

light grey





#### WOOL (CAMIRA)









deep maroon

### FABRIC (Camira-Era)





# **BOUCLE FABRIC**

















731/2

29"







# **DIMENSIONS**

38"h x 24"w x 23"d 431/2"h x 24"w x 23"d

# **WEIGHT**

15 lbs

# **CUBIC FEET**

8.5

# **SPECIAL ORDER**

min. of 8 required

# COM req.

1.5 yd

Walnut & Natural Veneer Steel / Stainless Steel / Black Finish