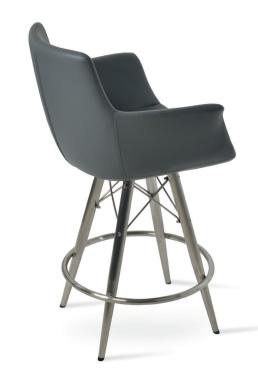

# **BOTTEGA MW STOOLS**

Bottega MW Stool is a unique bar and counter stool with a comfortable upholstered seat on a steel frame available in variety of different colour options and finishes. Each leg is tipped with a plastic glides. The seat has a steel structure with "S" shape springs for extra flexibility and strength. This steel frame is molded by an injecting polyurethane foam. Bottega MW stool is suitable for both residential and commercial use.