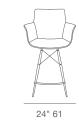

# soho Concept

# **BOTTEGA MW STOOLS**





Bottega MW Stool is a unique bar and counter stool with a comfortable upholstered seat on a steel frame available in variety of different colour options and finishes. Each leg is tipped with a plastic glides. The seat has a steel structure with "S" shape springs for extra flexibility and strength. This steel frame is molded by an injecting polyurethane foam. Bottega MW stool is suitable for both residential and commercial use.

#### LEATHERETTE



white

light grey





#### WOOL (CAMIRA)









deep maroon

### FABRIC (Camira-Era)





# **BOUCLE FABRIC**

















731/2

29"







# **DIMENSIONS**

38"h x 24"w x 23"d 431/2"h x 24"w x 23"d

# **WEIGHT**

15 lbs

# **CUBIC FEET**

8.5

# **SPECIAL ORDER**

min. of 8 required

# COM req.

1.5 yd

Walnut & Natural Veneer Steel / Stainless Steel / Black Finish