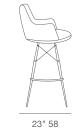

# soho Concept

# **BOTTEGA MW STOOLS**





Bottega MW Stool is a unique bar and counter stool with a comfortable upholstered seat on a steel frame available in variety of different colour options and finishes. Each leg is tipped with a plastic glides. The seat has a steel structure with "S" shape springs for extra flexibility and strength. This steel frame is molded by an injecting polyurethane foam. Bottega MW stool is suitable for both residential and commercial use.

#### LEATHERETTE



white

light grey





#### WOOL (CAMIRA)









deep maroon

### FABRIC (Camira-Era)





# **BOUCLE FABRIC**

















731/2

29"







# **DIMENSIONS**

38"h x 24"w x 23"d 431/2"h x 24"w x 23"d

# **WEIGHT**

15 lbs

# **CUBIC FEET**

8.5

# **SPECIAL ORDER**

min. of 8 required

# COM req.

1.5 yd

Walnut & Natural Veneer Steel / Stainless Steel / Black Finish