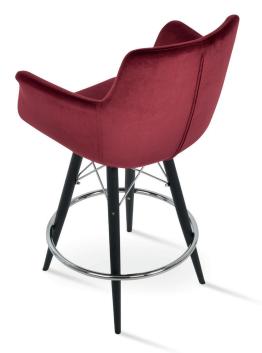

# **BOTTEGA MW STOOLS**

Bottega MW Stool is a unique bar and counter stool with a comfortable upholstered seat on a steel frame available in variety of different colour options and finishes. Each leg is tipped with a plastic glides. The seat has a steel structure with "S" shape springs for extra flexibility and strength. This steel frame is molded by an injecting polyurethane foam. Bottega MW stool is suitable for both residential and commercial use.