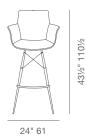

# soho Concept

# **BOTTEGA MW STOOLS**





Bottega MW Stool is a unique bar and counter stool with a comfortable upholstered seat on a steel frame available in variety of different colour options and finishes. Each leg is tipped with a plastic glides. The seat has a steel structure with "S" shape springs for extra flexibility and strength. This steel frame is molded by an injecting polyurethane foam. Bottega MW stool is suitable for both residential and commercial use.

#### LEATHERETTE



white

light grey





#### WOOL (CAMIRA)









deep maroon

### FABRIC (Camira-Era)





# **BOUCLE FABRIC**

















731/2

29"







# **DIMENSIONS**

38"h x 24"w x 23"d 431/2"h x 24"w x 23"d

# **WEIGHT**

15 lbs

# **CUBIC FEET**

8.5

# **SPECIAL ORDER**

min. of 8 required

# COM req.

1.5 yd

Walnut & Natural Veneer Steel / Stainless Steel / Black Finish