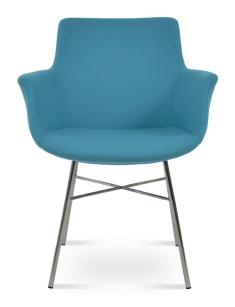

# **BOTTEGA CROSS**

Bottega Cross is a unique dining chair with a comfortable upholstered seat and backrest on cross metal base. The seat has a steel structure with "S" shape springs for extra flexibility and strength. This steel frame is molded by an injecting polyurethane foam. Bottega Pyramid Swivel may be upholstered with variety of other colors as a special order with a minimum of quantity required. Bottega Cross is suitable for both residential and commercial use.

**DIMENSIONS** 

**CUBIC FEET** 

COM req. 1.5 yd

Black Finish

BASE

**SPECIAL ORDER** min. of 8 required

Stainless Steel Polished /

**WEIGHT** 

13 lbs

8.5

31.8"h x 24"w x 22.8"d