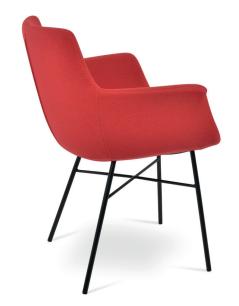

# **BOTTEGA CROSS**

Bottega Cross is a unique dining chair with a comfortable upholstered seat and backrest on cross metal base. The seat has a steel structure with "S" shape springs for extra flexibility and strength. This steel frame is molded by an injecting polyurethane foam. Bottega Pyramid Swivel may be upholstered with variety of other colors as a special order with a minimum of quantity required. Bottega Cross is suitable for both residential and commercial use.

**DIMENSIONS** 

**CUBIC FEET** 

COM req. 1.5 yd

Black Finish

BASE

**SPECIAL ORDER** min. of 8 required

Stainless Steel Polished /

**WEIGHT** 

13 lbs

8.5

31.8"h x 24"w x 22.8"d