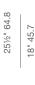

NSIONS** 

**CUBIC FEET** 

COM req. 1.5 yd

Black Finish

BASE

**SPECIAL ORDER** min. of 8 required

Stainless Steel Polished /

**WEIGHT** 

13 lbs

8.5

31.8"h x 24"w x 22.8"d

# **BOTTEGA CROSS**





Bottega Cross is a unique dining chair with a comfortable upholstered seat and backrest on cross metal base. The seat has a steel structure with "S" shape springs for extra flexibility and strength. This steel frame is molded by an injecting polyurethane foam. Bottega Pyramid Swivel may be upholstered with variety of other colors as a special order with a minimum of quantity required. Bottega Cross is suitable for both residential and commercial use.

# LEATHERETTE



black white







### WOOL (CAMIRA)









# FABRIC (Camira-Era)





## **BOUCLE FABRIC**













31.8" 80.7





22.8" 58