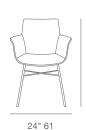

**DIMENSIONS** 

**CUBIC FEET** 

COM req. 1.5 yd

Black Finish

BASE

**SPECIAL ORDER** min. of 8 required

Stainless Steel Polished /

**WEIGHT** 

13 lbs

8.5

31.8"h x 24"w x 22.8"d