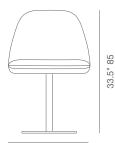

# **AVANOS ROUND SWIVEL**





Avanos Round Swivel is a simply designed contemporary dining chair that has a fiberglass bucket seat construction with plywood padded seat upholstered with variety of fabric options. Avanos Round is a perfect design solution for both residential and commercial use with its durable steel base. Avanos Round Swivel is designed by the Industrial Modern team.





LEATHERETTE



WOOL (CAMIRA)



**BOUCLE FABRIC** 



FABRIC (CAMIRA)





21" 53.3

22" 55.8

# DIMENSIONS

33.5"h x 21"w x 22"d

#### **SEAT BOX SIZE**

23"h x 27"w x 21"d (1pc/box)

### **BASE BOX SIZE**

6"h x 6"w x 8"d (1pc/box)

#### **SEAT BOX SIZE**

14 lbs

### **BASE BOX WEIGHT**

5 lbs

## **WEIGHT CAP**

300 lbs

#### **CUBIC FEET**

15.5

## **SPECIAL ORDER**

min. of 8 required

#### COM

2.2 yd

## COL

25 sq. ft.

#### BASE

Stainless Steel (Brushed) / Stainless Steel (Polished)