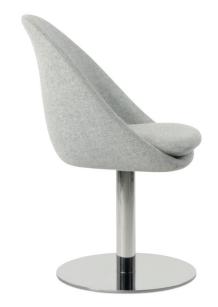

# **AVANOS ROUND SWIVEL**

Avanos Round Swivel is a simply designed contemporary dining chair that has a fiberglass bucket seat construction with plywood padded seat upholstered with variety of fabric options. Avanos Round is a perfect design solution for both residential and commercial use with its durable steel base. Avanos Round Swivel is designed by the Industrial Modern team.

# DIMENSIONS

33.5"h x 21"w x 22"d

#### BASE

Stainless Steel (Brushed) / Stainless Steel (Polished)