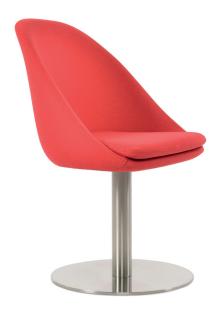

# **AVANOS ROUND SWIVEL**

Avanos Round Swivel is a simply designed contemporary dining chair that has a fiberglass bucket seat construction with plywood padded seat upholstered with variety of fabric options. Avanos Round is a perfect design solution for both residential and commercial use with its durable steel base. Avanos Round Swivel is designed by the Industrial Modern team.

# DIMENSIONS

33.5"h x 21"w x 22"d

#### BASE

Stainless Steel (Brushed) / Stainless Steel (Polished)