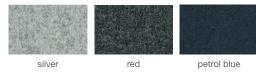

LEATHERETTE

WOOL (CAMIRA)

**BOUCLE FABRIC** 

FABRIC (CAMIRA)

21" 53.3

22" 55.8