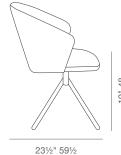

# ATHENA STICK





Athena Stick is a contemporary dining chair with a comfortable upholstered seat and backrest on variety of different steel base options. Each leg is tipped with plastic glides. The seat has a steel structure with "S" shape springs for extra flexibility and strength. This steel frame is molded by an injecting polyurethane foam. Athena Stick may be upholstered with variety of other colors as a special order with a minimum of quantity required. This chair is suitable for residential use only. Athena Stick is designed by Industrial Modern Team.

#### **BOUCLE FABRIC**



black

#### LEATHERETTE



light grey



22" 55.8







# **DIMENSIONS**

33"h x 22"w x 231/2"d

#### **BOX SIZE**

32.2"h x 23.6"w x 22.8"d (2pcs/box)

## **WEIGHT**

15.4 lbs

## **WEIGHT CAP**

200 lbs

## **CUBIC FEET**

10.2

## **SPECIAL ORDER**

min. of 8 required

### COM

1.4 yd

#### COL

25 sq. ft.

## **BASE**

Chrome / Black Finish / Walnut Veneer / Natural Veneer / Brass Finish / Gold Finish