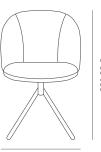

# ATHENA STICK





Athena Stick is a contemporary dining chair with a comfortable upholstered seat and backrest on variety of different steel base options. Each leg is tipped with plastic glides. The seat has a steel structure with "S" shape springs for extra flexibility and strength. This steel frame is molded by an injecting polyurethane foam. Athena Stick may be upholstered with variety of other colors as a special order with a minimum of quantity required. This chair is suitable for residential use only. Athena Stick is designed by Industrial Modern Team.

#### **BOUCLE FABRIC**



black

#### LEATHERETTE



light grey



22" 55.8







# **DIMENSIONS**

33"h x 22"w x 231/2"d

#### **BOX SIZE**

32.2"h x 23.6"w x 22.8"d (2pcs/box)

## **WEIGHT**

15.4 lbs

## **WEIGHT CAP**

200 lbs

## **CUBIC FEET**

10.2

## **SPECIAL ORDER**

min. of 8 required

### COM

1.4 yd

#### COL

25 sq. ft.

## **BASE**

Chrome / Black Finish / Walnut Veneer / Natural Veneer / Brass Finish / Gold Finish