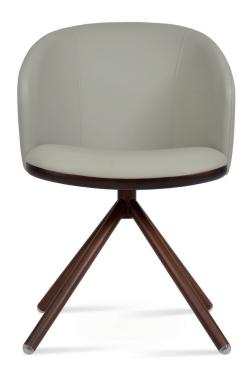

# ATHENA STICK

Athena Stick is a contemporary dining chair with a comfortable upholstered seat and backrest on variety of different steel base options. Each leg is tipped with plastic glides. The seat has a steel structure with "S" shape springs for extra flexibility and strength. This steel frame is molded by an injecting polyurethane foam. Athena Stick may be upholstered with variety of other colors as a special order with a minimum of quantity required. This chair is suitable for residential use only. Athena Stick is designed by Industrial Modern Team.

#### LEATHERETTE

light grey

22" 55.8

## **BASE**

Chrome / Black Finish / Walnut Veneer / Natural Veneer / Brass Finish / Gold Finish