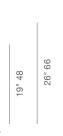

# ATHENA STICK





Athena Stick is a contemporary dining chair with a comfortable upholstered seat and backrest on variety of different steel base options. Each leg is tipped with plastic glides. The seat has a steel structure with "S" shape springs for extra flexibility and strength. This steel frame is molded by an injecting polyurethane foam. Athena Stick may be upholstered with variety of other colors as a special order with a minimum of quantity required. This chair is suitable for residential use only. Athena Stick is designed by Industrial Modern Team.

#### **BOUCLE FABRIC**



black

#### LEATHERETTE



light grey



22" 55.8







# **DIMENSIONS**

33"h x 22"w x 231/2"d

#### **BOX SIZE**

32.2"h x 23.6"w x 22.8"d (2pcs/box)

## **WEIGHT**

15.4 lbs

## **WEIGHT CAP**

200 lbs

## **CUBIC FEET**

10.2

## **SPECIAL ORDER**

min. of 8 required

### COM

1.4 yd

#### COL

25 sq. ft.

## **BASE**

Chrome / Black Finish / Walnut Veneer / Natural Veneer / Brass Finish / Gold Finish