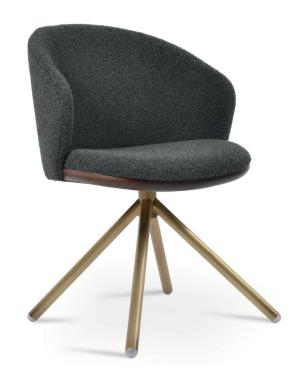

# ATHENA STICK

Athena Stick is a contemporary dining chair with a comfortable upholstered seat and backrest on variety of different steel base options. Each leg is tipped with plastic glides. The seat has a steel structure with "S" shape springs for extra flexibility and strength. This steel frame is molded by an injecting polyurethane foam. Athena Stick may be upholstered with variety of other colors as a special order with a minimum of quantity required. This chair is suitable for residential use only. Athena Stick is designed by Industrial Modern Team.

#### **BOUCLE FABRIC**

black

## **BASE**

Chrome / Black Finish / Walnut Veneer / Natural Veneer / Brass Finish / Gold Finish