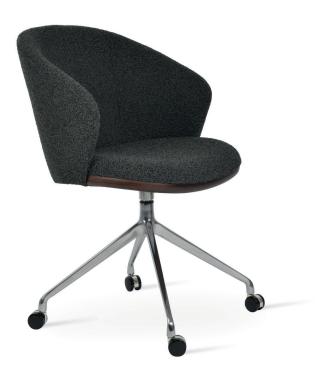

## ATHENA SPIDER SWIVEL

Athena Spider is a contemporary dining chair with a comfortable upholstered seat and backrest on swivel spider legs. The base is available with automatic memory swivel option that is very convenient. The seat has a steel structure with "S" shape springs for extra flexibility and strength. This steel frame molded by injecting polyurethane foam. Athena Spider may be upholstered with variety of other colors as a special order with a minimum quantity requirement. The chair is suitable for residential use only. Athena Spider is designed by Industrial Modern Team.

#### BASE

Black Aluminium / Aluminium / Brass Aluminium