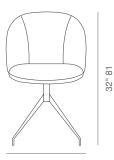

#### LEATHERETTE

22" 55.8

**DIMENSIONS** 32"h x 22"w x 23½"d

BOX SIZE 32.2"h x 23.6"w x 22.8"d (2pcs/box)

WEIGHT 15.4 lbs

WEIGHT CAP 200 lbs

CUBIC FEET

10.2