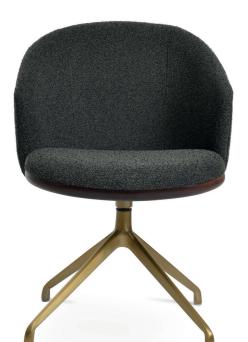

## ATHENA SPIDER SWIVEL

Athena Spider is a contemporary dining chair with a comfortable upholstered seat and backrest on swivel spider legs. The base is available with automatic memory swivel option that is very convenient. The seat has a steel structure with "S" shape springs for extra flexibility and strength. This steel frame molded by injecting polyurethane foam. Athena Spider may be upholstered with variety of other colors as a special order with a minimum quantity requirement. The chair is suitable for residential use only. Athena Spider is designed by Industrial Modern Team.

#### BASE

Black Aluminium / Aluminium / Brass Aluminium