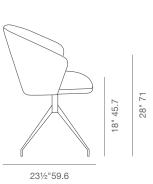

#### LEATHERETTE

22" 55.8

**DIMENSIONS** 32"h x 22"w x 23½"d

BOX SIZE 32.2"h x 23.6"w x 22.8"d (2pcs/box)

WEIGHT 15.4 lbs

WEIGHT CAP 200 lbs

CUBIC FEET

10.2