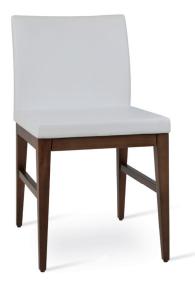

# **ARIA WOOD STRETCHERS**

Aria Stretchers Chair is a contemporary dining chair with comfortable upholstered seat and backrest on solid beech legs. The seat has a steel structure with "S" shape springs for extra flexibility and strength. This steel frame molded by an injecting polyurethane foam. Other colors are available as a special order with a minimum quantity required. Aria Wood Stretchers is suitable for both residential and commercial use.