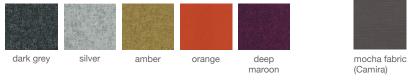

# **ARIA WOOD STRETCHERS**





Aria Stretchers Chair is a contemporary dining chair with comfortable upholstered seat and backrest on solid beech legs. The seat has a steel structure with "S" shape springs for extra flexibility and strength. This steel frame molded by an injecting polyurethane foam. Other colors are available as a special order with a minimum quantity required. Aria Wood Stretchers is suitable for both residential and commercial use.

### LEATHERETTE



PPM



# CAMIRA WOOL



**GENUINE LEATHER** 











### **DIMENSIONS**

31"h x 17"w x 21"d

### **WEIGHT**

18 lbs

### **CUBIC FEET**

11 lbs

# **SPECIAL ORDER**

min. of 8 required

# COM

1.25 yd

# COL

22.5 sq. ft.

# **WEIGHT CAP**

300 lbs

## **BASE**

Beech Walnut & Wenge Finish