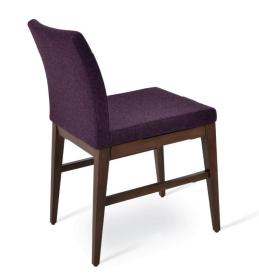

# **ARIA WOOD STRETCHERS**

Aria Stretchers Chair is a contemporary dining chair with comfortable upholstered seat and backrest on solid beech legs. The seat has a steel structure with "S" shape springs for extra flexibility and strength. This steel frame molded by an injecting polyurethane foam. Other colors are available as a special order with a minimum quantity required. Aria Wood Stretchers is suitable for both residential and commercial use.