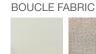

# **ARIA WOOD STRETCHERS**





Aria Stretchers Chair is a contemporary dining chair with comfortable upholstered seat and backrest on solid beech legs. The seat has a steel structure with "S" shape springs for extra flexibility and strength. This steel frame molded by an injecting polyurethane foam. Other colors are available as a special order with a minimum quantity required. Aria Wood Stretchers is suitable for both residential and commercial use.

### LEATHERETTE



PPM



# CAMIRA WOOL



**GENUINE LEATHER** 











### **DIMENSIONS**

31"h x 17"w x 21"d

### **WEIGHT**

18 lbs

### **CUBIC FEET**

11 lbs

# **SPECIAL ORDER**

min. of 8 required

# COM

1.25 yd

# COL

22.5 sq. ft.

# **WEIGHT CAP**

300 lbs

## **BASE**

Beech Walnut & Wenge Finish