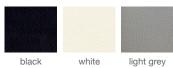

# **ARIA WOOD STRETCHERS**





Aria Stretchers Chair is a contemporary dining chair with comfortable upholstered seat and backrest on solid beech legs. The seat has a steel structure with "S" shape springs for extra flexibility and strength. This steel frame molded by an injecting polyurethane foam. Other colors are available as a special order with a minimum quantity required. Aria Wood Stretchers is suitable for both residential and commercial use.

### LEATHERETTE



PPM



# CAMIRA WOOL



**GENUINE LEATHER** 











### **DIMENSIONS**

31"h x 17"w x 21"d

### **WEIGHT**

18 lbs

### **CUBIC FEET**

11 lbs

# **SPECIAL ORDER**

min. of 8 required

# COM

1.25 yd

# COL

22.5 sq. ft.

# **WEIGHT CAP**

300 lbs

## **BASE**

Beech Walnut & Wenge Finish