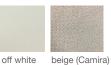

# **ARIA WOOD STRETCHERS**





Aria Stretchers Chair is a contemporary dining chair with comfortable upholstered seat and backrest on solid beech legs. The seat has a steel structure with "S" shape springs for extra flexibility and strength. This steel frame molded by an injecting polyurethane foam. Other colors are available as a special order with a minimum quantity required. Aria Wood Stretchers is suitable for both residential and commercial use.

### LEATHERETTE



PPM



# CAMIRA WOOL



**GENUINE LEATHER** 











### **DIMENSIONS**

31"h x 17"w x 21"d

### **WEIGHT**

18 lbs

### **CUBIC FEET**

11 lbs

# **SPECIAL ORDER**

min. of 8 required

# COM

1.25 yd

# COL

22.5 sq. ft.

# **WEIGHT CAP**

300 lbs

## **BASE**

Beech Walnut & Wenge Finish