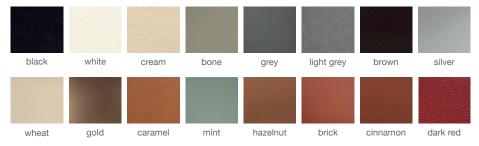

# **ARIA WOOD STRETCHERS**





Aria Stretchers Chair is a contemporary dining chair with comfortable upholstered seat and backrest on solid beech legs. The seat has a steel structure with "S" shape springs for extra flexibility and strength. This steel frame molded by an injecting polyurethane foam. Other colors are available as a special order with a minimum quantity required. Aria Wood Stretchers is suitable for both residential and commercial use.

### LEATHERETTE



PPM



# CAMIRA WOOL



**GENUINE LEATHER** 











### **DIMENSIONS**

31"h x 17"w x 21"d

### **WEIGHT**

18 lbs

### **CUBIC FEET**

11 lbs

# **SPECIAL ORDER**

min. of 8 required

# COM

1.25 yd

# COL

22.5 sq. ft.

# **WEIGHT CAP**

300 lbs

## **BASE**

Beech Walnut & Wenge Finish