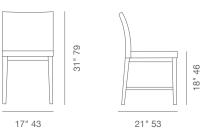

# **ARIA WOOD STRETCHERS**





Aria Stretchers Chair is a contemporary dining chair with comfortable upholstered seat and backrest on solid beech legs. The seat has a steel structure with "S" shape springs for extra flexibility and strength. This steel frame molded by an injecting polyurethane foam. Other colors are available as a special order with a minimum quantity required. Aria Wood Stretchers is suitable for both residential and commercial use.

### LEATHERETTE



PPM



# CAMIRA WOOL



**GENUINE LEATHER** 











### **DIMENSIONS**

31"h x 17"w x 21"d

### **WEIGHT**

18 lbs

### **CUBIC FEET**

11 lbs

# **SPECIAL ORDER**

min. of 8 required

# COM

1.25 yd

# COL

22.5 sq. ft.

# **WEIGHT CAP**

300 lbs

## **BASE**

Beech Walnut & Wenge Finish