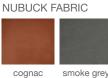

# **ARIA WOOD STRETCHERS**





Aria Stretchers Chair is a contemporary dining chair with comfortable upholstered seat and backrest on solid beech legs. The seat has a steel structure with "S" shape springs for extra flexibility and strength. This steel frame molded by an injecting polyurethane foam. Other colors are available as a special order with a minimum quantity required. Aria Wood Stretchers is suitable for both residential and commercial use.

### LEATHERETTE



PPM



# CAMIRA WOOL



**GENUINE LEATHER** 











### **DIMENSIONS**

31"h x 17"w x 21"d

### **WEIGHT**

18 lbs

### **CUBIC FEET**

11 lbs

# **SPECIAL ORDER**

min. of 8 required

# COM

1.25 yd

# COL

22.5 sq. ft.

# **WEIGHT CAP**

300 lbs

## **BASE**

Beech Walnut & Wenge Finish