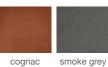

# **ARIA WOOD**





Aria Wood Chair is a contemporary dining chair with comfortable upholstered seat and backrest on solid beech legs. The Aria Wood is also available with strengthened side stretchers. The seat has a steel structure with "S" shape springs for extra flexibility and strength. This steel frame is molded by injecting polyurethane foam. Aria Wood is suitable for both residential and commercial use.

### LEATHERETTE



#### PPM



## **CAMIRA WOOL**



**BOUCLE FABRIC** 

# GENUINE LEATHER



# NUBUCK FABRIC



# **DIMENSIONS**

31"h x 17"w x 21"d

#### **WEIGHT**

18 lbs

### **CUBIC FEET**

11 lbs

## **SPECIAL ORDER**

min. of 8 required

## COM

1.25 yd

# COL

22.5 sq. ft.

### **WEIGHT CAP**

300 lbs

# **BASE**

Beech Walnut & Wenge Finish / Natural Ash / American Walnut / Beech Walnut Finish with Chrome Ring