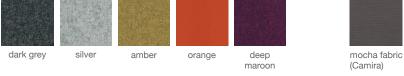

# **ARIA WOOD**





Aria Wood Chair is a contemporary dining chair with comfortable upholstered seat and backrest on solid beech legs. The Aria Wood is also available with strengthened side stretchers. The seat has a steel structure with "S" shape springs for extra flexibility and strength. This steel frame is molded by injecting polyurethane foam. Aria Wood is suitable for both residential and commercial use.

### LEATHERETTE



#### PPM



## **CAMIRA WOOL**



**BOUCLE FABRIC** 

# GENUINE LEATHER



# NUBUCK FABRIC



# **DIMENSIONS**

31"h x 17"w x 21"d

#### **WEIGHT**

18 lbs

### **CUBIC FEET**

11 lbs

## **SPECIAL ORDER**

min. of 8 required

## COM

1.25 yd

# COL

22.5 sq. ft.

### **WEIGHT CAP**

300 lbs

# **BASE**

Beech Walnut & Wenge Finish / Natural Ash / American Walnut / Beech Walnut Finish with Chrome Ring