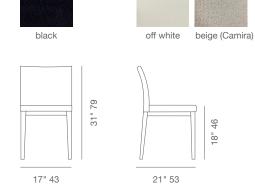

# **ARIA WOOD**





Aria Wood Chair is a contemporary dining chair with comfortable upholstered seat and backrest on solid beech legs. The Aria Wood is also available with strengthened side stretchers. The seat has a steel structure with "S" shape springs for extra flexibility and strength. This steel frame is molded by injecting polyurethane foam. Aria Wood is suitable for both residential and commercial use.

### LEATHERETTE



#### PPM



## **CAMIRA WOOL**



**BOUCLE FABRIC** 

# GENUINE LEATHER



# NUBUCK FABRIC



# **DIMENSIONS**

31"h x 17"w x 21"d

#### **WEIGHT**

18 lbs

### **CUBIC FEET**

11 lbs

## **SPECIAL ORDER**

min. of 8 required

## COM

1.25 yd

# COL

22.5 sq. ft.

### **WEIGHT CAP**

300 lbs

# **BASE**

Beech Walnut & Wenge Finish / Natural Ash / American Walnut / Beech Walnut Finish with Chrome Ring