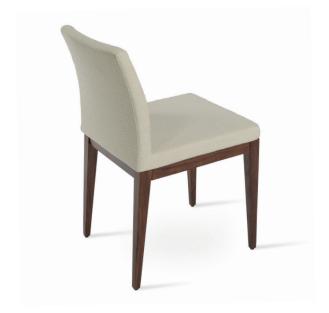

# **ARIA WOOD**

Aria Wood Chair is a contemporary dining chair with comfortable upholstered seat and backrest on solid beech legs. The Aria Wood is also available with strengthened side stretchers. The seat has a steel structure with "S" shape springs for extra flexibility and strength. This steel frame is molded by injecting polyurethane foam. Aria Wood is suitable for both residential and commercial use.

# **BASE**

Beech Walnut & Wenge Finish / Natural Ash / American Walnut / Beech Walnut Finish with Chrome Ring