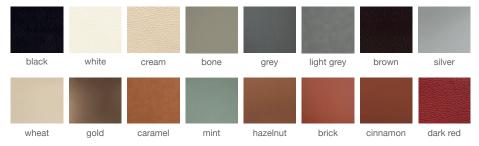

# **ARIA WOOD**





Aria Wood Chair is a contemporary dining chair with comfortable upholstered seat and backrest on solid beech legs. The Aria Wood is also available with strengthened side stretchers. The seat has a steel structure with "S" shape springs for extra flexibility and strength. This steel frame is molded by injecting polyurethane foam. Aria Wood is suitable for both residential and commercial use.

### LEATHERETTE



#### PPM



## **CAMIRA WOOL**



**BOUCLE FABRIC** 

# GENUINE LEATHER



# NUBUCK FABRIC



# **DIMENSIONS**

31"h x 17"w x 21"d

#### **WEIGHT**

18 lbs

### **CUBIC FEET**

11 lbs

## **SPECIAL ORDER**

min. of 8 required

## COM

1.25 yd

# COL

22.5 sq. ft.

### **WEIGHT CAP**

300 lbs

# **BASE**

Beech Walnut & Wenge Finish / Natural Ash / American Walnut / Beech Walnut Finish with Chrome Ring