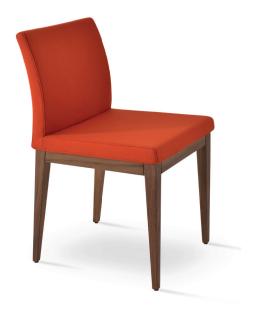

# **ARIA WOOD**

Aria Wood Chair is a contemporary dining chair with comfortable upholstered seat and backrest on solid beech legs. The Aria Wood is also available with strengthened side stretchers. The seat has a steel structure with "S" shape springs for extra flexibility and strength. This steel frame is molded by injecting polyurethane foam. Aria Wood is suitable for both residential and commercial use.

# **DIMENSIONS**

31"h x 17"w x 21"d

# **BASE**

Beech Walnut & Wenge Finish / Natural Ash / American Walnut / Beech Walnut Finish with Chrome Ring