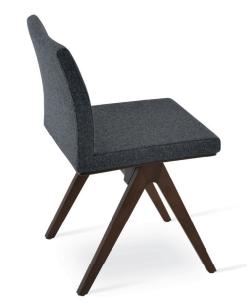

## **ARIA FINO**

Aria Fino is a contemporary dining chair with comfortable upholstered seat and backrest on solid beech legs. The seat has a steel structure with "S" shape springs for extra flexibility and strength. This steel frame is molded by an injecting polyurethane foam. Aria Fino is suitable for both residential and commercial use.