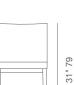

200 lbs

**BASE** 

Finish

**WEIGHT CAP** 

Walnut & Natural

31"h x 17"w x 21"d