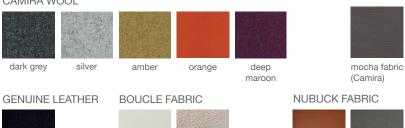

**DIMENSIONS** 

**CUBIC FEET** 

**SPECIAL ORDER** min. of 8 required

**WEIGHT** 20 lbs

11 lbs

COM 1.25 yd

COL

22.5 sq. ft.

200 lbs

**BASE** 

Finish

**WEIGHT CAP** 

Walnut & Natural

31"h x 17"w x 21"d

## **ARIA FINO**





Aria Fino is a contemporary dining chair with comfortable upholstered seat and backrest on solid beech legs. The seat has a steel structure with "S" shape springs for extra flexibility and strength. This steel frame is molded by an injecting polyurethane foam. Aria Fino is suitable for both residential and commercial use.

#### LEATHERETTE



PPM



### CAMIRA WOOL



beige (Camira)

# black



17" 43



off white