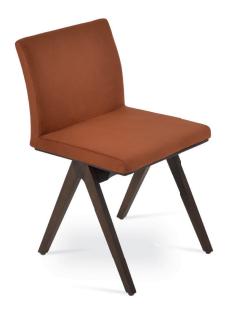

## **ARIA FINO**

Aria Fino is a contemporary dining chair with comfortable upholstered seat and backrest on solid beech legs. The seat has a steel structure with "S" shape springs for extra flexibility and strength. This steel frame is molded by an injecting polyurethane foam. Aria Fino is suitable for both residential and commercial use.