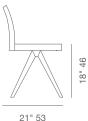

200 lbs

**BASE** 

Finish

**WEIGHT CAP** 

Walnut & Natural

31"h x 17"w x 21"d