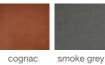

**DIMENSIONS** 

**CUBIC FEET** 

**SPECIAL ORDER** min. of 8 required

**WEIGHT** 20 lbs

11 lbs

COM 1.25 yd

COL

22.5 sq. ft.

200 lbs

**BASE** 

Finish

**WEIGHT CAP** 

Walnut & Natural

31"h x 17"w x 21"d

## **ARIA FINO**





Aria Fino is a contemporary dining chair with comfortable upholstered seat and backrest on solid beech legs. The seat has a steel structure with "S" shape springs for extra flexibility and strength. This steel frame is molded by an injecting polyurethane foam. Aria Fino is suitable for both residential and commercial use.

#### LEATHERETTE



PPM



### CAMIRA WOOL



beige (Camira)

# black



17" 43



off white