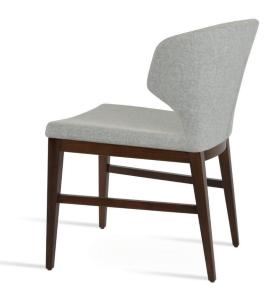

# AMED + (PLUS) STRETCHERS

Amed + (PLUS) Stretchers is an ergonomic dining chair with a comfortable upholstered seat and backrest on solid beech legs tipped with screwed plastic caps and with strengthened side stretchers. The seat has a steel structure with "S" shape springs for extra flexibility and strength. This steel frame is molded by an injecting polyurethane foam. Amed + (PLUS) Stretchers is suitable for both residential and commercial use.

# **DIMENSIONS**

32.5"h x 20"w x 22.5"d

#### **BASE**

Beech Walnut Finish