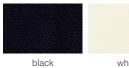

# AMED + (PLUS) STRETCHERS





Amed + (PLUS) Stretchers is an ergonomic dining chair with a comfortable upholstered seat and backrest on solid beech legs tipped with screwed plastic caps and with strengthened side stretchers. The seat has a steel structure with "S" shape springs for extra flexibility and strength. This steel frame is molded by an injecting polyurethane foam. Amed + (PLUS) Stretchers is suitable for both residential and commercial use.

#### LEATHERETTE



white

PPM-FR



caramel

### WOOL (CAMIRA)







orange

dark grey

FABRIC (CAMIRA)





cherry

beige

20" 50.8

45.7

221/2" 57

# **DIMENSIONS**

32.5"h x 20"w x 22.5"d

#### **WEIGHT**

23 lbs

#### **SPECIAL ORDER**

min. of 8 required

## COM req.

1.4 yd

#### **BASE**

Beech Walnut Finish