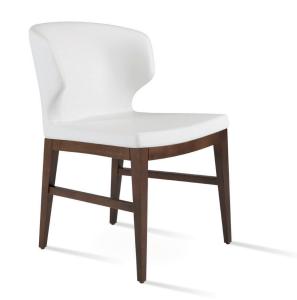

# AMED + (PLUS) STRETCHERS

Amed + (PLUS) Stretchers is an ergonomic dining chair with a comfortable upholstered seat and backrest on solid beech legs tipped with screwed plastic caps and with strengthened side stretchers. The seat has a steel structure with "S" shape springs for extra flexibility and strength. This steel frame is molded by an injecting polyurethane foam. Amed + (PLUS) Stretchers is suitable for both residential and commercial use.

# **DIMENSIONS**

32.5"h x 20"w x 22.5"d

#### **BASE**

Beech Walnut Finish