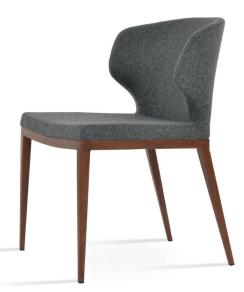

## AMED + (PLUS) MW

Amed MW + (PLUS) is a contemporary dining chair with a comfortable upholstered seat and backrest on steel legs finished in walnut veneer and black powder. The seat has a steel structure with an "S" shape springs for extra flexibility and strength. This steel frame is molded by an injecting polyurethane foam. Amed MW is suitable for both residential and commercial use.