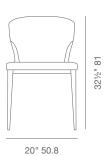

## WOOL (CAMIRA)

FABRIC (CAMIRA)

beige

cherry

orange

VELVET

**DIMENSIONS** 32.5"h x 20"w x 22.5"d

WEIGHT 23 lbs