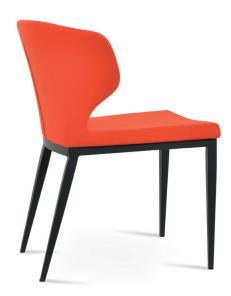

## AMED + (PLUS) MW

Amed MW + (PLUS) is a contemporary dining chair with a comfortable upholstered seat and backrest on steel legs finished in walnut veneer and black powder. The seat has a steel structure with an "S" shape springs for extra flexibility and strength. This steel frame is molded by an injecting polyurethane foam. Amed MW is suitable for both residential and commercial use.