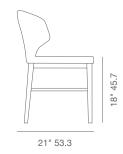

# **AMED STRETCHERS**



Amed Stretchers is an ergonomic dining chair with a comfortable upholstered seat and backrest on solid beech legs tipped with screwed plastic caps and with strengthened side stretchers. The seat has a steel structure with "S" shape springs for extra flexibility and strength. This steel frame is molded by an injecting polyurethane foam. Amed Stretchers is suitable for both residential and commercial use.

#### LEATHERETTE



### PPM-FR



### FABRIC (Camira-Era)



## **DIMENSIONS**

31"h x 17"w x 21"d

### **WEIGHT**

22 lbs

### **SPECIAL ORDER**

min. of 8 required

### COM req.

1.3 yd

### **BASE**

Beech Walnut Finish