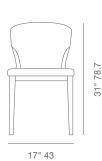

# **AMED STRETCHERS**



Amed Stretchers is an ergonomic dining chair with a comfortable upholstered seat and backrest on solid beech legs tipped with screwed plastic caps and with strengthened side stretchers. The seat has a steel structure with "S" shape springs for extra flexibility and strength. This steel frame is molded by an injecting polyurethane foam. Amed Stretchers is suitable for both residential and commercial use.

#### LEATHERETTE



### PPM-FR



### FABRIC (Camira-Era)



## **DIMENSIONS**

31"h x 17"w x 21"d

### **WEIGHT**

22 lbs

### **SPECIAL ORDER**

min. of 8 required

### COM req.

1.3 yd

### **BASE**

Beech Walnut Finish