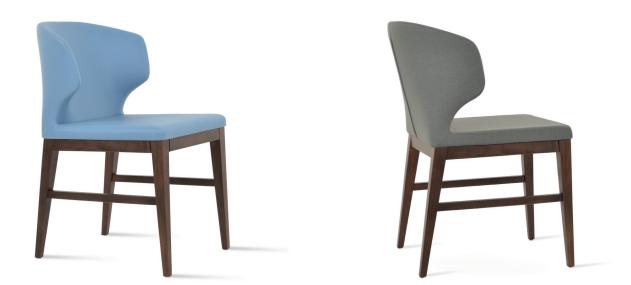

# **AMED STRETCHERS**

Amed Stretchers is an ergonomic dining chair with a comfortable upholstered seat and backrest on solid beech legs tipped with screwed plastic caps and with strengthened side stretchers. The seat has a steel structure with "S" shape springs for extra flexibility and strength. This steel frame is molded by an injecting polyurethane foam. Amed Stretchers is suitable for both residential and commercial use.

## **DIMENSIONS**

31"h x 17"w x 21"d

### **WEIGHT**

22 lbs

### **BASE**

Beech Walnut Finish