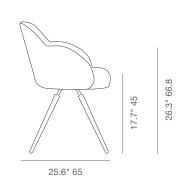

# **ALICE CARROT**



Alice Carrot Swivel is a unique dining chair with a comfortable upholstered seat and backrest on a carrot swivel steel base. Each leg is tipped with a plastic glide screwed into the foot. The seat has a steel structure with "S" shape springs for extra flexibility and strength. This steel frame is molded by an injecting polyurethane foam. Alice Carrot Swivel is designed by the Industrial Modern team and it's suitable for both residential and commercial use.

#### **FABRIC**



off white boucle

#### **DIMENSIONS**

32.3"h x 21.7"w x 25.6"d

### **BOX SIZE**

2 pcs/box

# **SPECIAL ORDER**

min. of 24 required

## COM

1.5 yd

### **BASE**

Walnut Veneer Steel / Black Powder