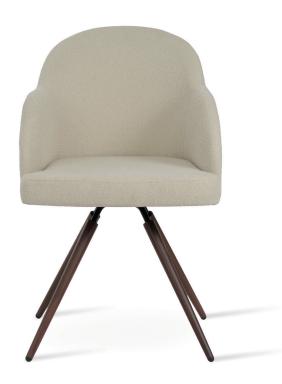

# **ALICE CARROT**

Alice Carrot Swivel is a unique dining chair with a comfortable upholstered seat and backrest on a carrot swivel steel base. Each leg is tipped with a plastic glide screwed into the foot. The seat has a steel structure with "S" shape springs for extra flexibility and strength. This steel frame is molded by an injecting polyurethane foam. Alice Carrot Swivel is designed by the Industrial Modern team and it's suitable for both residential and commercial use.

#### **FABRIC**

off white boucle

### **BASE**

Walnut Veneer Steel / Black Powder