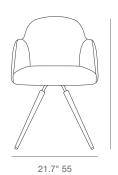

# **ALICE CARROT**



Alice Carrot Swivel is a unique dining chair with a comfortable upholstered seat and backrest on a carrot swivel steel base. Each leg is tipped with a plastic glide screwed into the foot. The seat has a steel structure with "S" shape springs for extra flexibility and strength. This steel frame is molded by an injecting polyurethane foam. Alice Carrot Swivel is designed by the Industrial Modern team and it's suitable for both residential and commercial use.

#### **FABRIC**



off white boucle

#### **DIMENSIONS**

32.3"h x 21.7"w x 25.6"d

### **BOX SIZE**

2 pcs/box

# **SPECIAL ORDER**

min. of 24 required

## COM

1.5 yd

### **BASE**

Walnut Veneer Steel / Black Powder